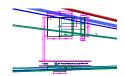

|
| Material body            | aluminium                                                                                                             |
| Surface of body          | Mirror glass                                                                                                          |
| Shape                    | Rectangle                                                                                                             |
| With lighting            | Yes                                                                                                                   |
| Smart home compatible    | No                                                                                                                    |

# TECHNICAL DRAWINGS

## A440F100



### A440F100