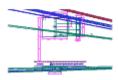

|
| Material body            | aluminium                                                                                                             |
| Surface of body          | Mirror glass                                                                                                          |
| Shape                    | Rectangle                                                                                                             |
| With lighting            | Yes                                                                                                                   |
| Smart home compatible    | No                                                                                                                    |

# TECHNICAL DRAWINGS

## A440F100



### A440F100