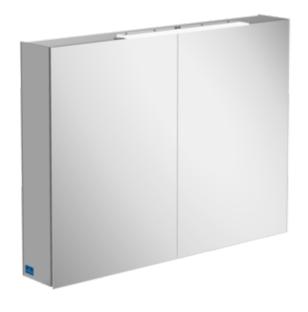

## MY VIEW ONE SURFACE-MOUNTED MIRROR CABINET RECTANGLE

## PRODUCT INFORMATION

| Article title            | Villeroy & Boch My View One<br>Surface-mounted mirror cabinet,<br>with lighting, 1007 x 746 x 159 mm                  |
|--------------------------|-----------------------------------------------------------------------------------------------------------------------|
| Article number           | A440F100                                                                                                              |
| Assembly / Assembly type | wall-mounted                                                                                                          |
| Assembly instructions    | Mounted on the wall                                                                                                   |
| Type of opening          | 2 doors                                                                                                               |
| Equipment                | 1 x surface-mounted light , 2 x door<br>4 x glass shelf 1 x magnifying mirror<br>1 x magnetic strip switch and socket |
| Scope of delivery        | 1 x mirror cabinet , 1 x fastening set                                                                                |
| Depth in mm              | 159                                                                                                                   |
| Width in mm              | 1007                                                                                                                  |
| Height in mm             | 746                                                                                                                   |
| Collection               | My View One                                                                                                           |
| Function                 | with lighting                                                                                                         |
| Material front           | Glass                                                                                                                 |
| Surface of front         | Mirror glass                                                                                                          |
| Material body            | aluminium                                                                                                             |
| Surface of body          | Mirror glass                                                                                                          |
| Shape                    | Rectangle                                                                                                             |
| With lighting            | Yes                                                                                                                   |
| Smart home compatible    | No                                                                                                                    |