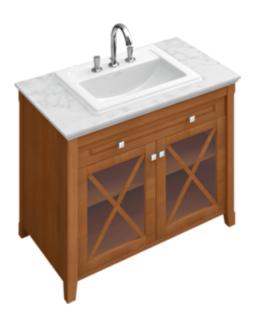

## HOMMAGE VANITY UNIT WITH WASHBASIN ANGULAR

## PRODUCT INFORMATION

| Article title                     | Villeroy & Boch Hommage Vanity<br>unit with washbasin, 1 drawer, 2<br>doors, 985 x 905 x 620 mm,<br>Walnut/Grey-White Marble / Walnut/<br>Grey-White Marble |
|-----------------------------------|-------------------------------------------------------------------------------------------------------------------------------------------------------------|
| Article number                    | 8979A1R1                                                                                                                                                    |
| Assembly / Assembly type          | floor-standing                                                                                                                                              |
| Type of opening                   | 1 drawer, 2 doors                                                                                                                                           |
| Equipment                         | $1\ x$ pull-out compartment , $2\ x$ door $1\ x$ shelf $1\ x$ marble countertop with ledge                                                                  |
| Scope of delivery                 | $1\ x$ built-in washbasin , $1\ x$ vanity unit $1\ x$ fastening set                                                                                         |
| Position of washbasin             | washbasin on the middle                                                                                                                                     |
| Depth in mm                       | 620                                                                                                                                                         |
| Width in mm                       | 985                                                                                                                                                         |
| Height in mm                      | 905                                                                                                                                                         |
| Collection                        | Hommage                                                                                                                                                     |
| Function                          | with SoftClosing                                                                                                                                            |
| Material front                    | Solid wood                                                                                                                                                  |
| Material body                     | Chipboard                                                                                                                                                   |
| Surface of body                   | Veneer                                                                                                                                                      |
| Material cover panel              | Marble                                                                                                                                                      |
| Other material                    | Handle: Ceramic Washbasin:<br>Ceramic                                                                                                                       |
| Other surfaces                    | Handle: glossy, Washbasin: glossy                                                                                                                           |
| Shape                             | Angular                                                                                                                                                     |
| Colour designation of cover panel | Walnut/Grey-White Marble                                                                                                                                    |
| Other colour designations         | Handle: Chrome                                                                                                                                              |
| With lighting                     | No                                                                                                                                                          |
| Smart home compatible             | No                                                                                                                                                          |