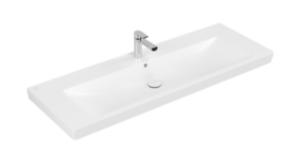

## PRODUCT INFORMATION

| Article title                        | Villeroy & Boch Subway 2.0 Vanity washbasin, 1300 x 470 x 160 mm, White Alpin, with overflow |
|--------------------------------------|----------------------------------------------------------------------------------------------|
| Article number                       | 7176D001                                                                                     |
| Assembly / Assembly type             | wall-mounted                                                                                 |
| Scope of delivery                    | 1 x vanity washbasin                                                                         |
| Depth in mm                          | 470                                                                                          |
| Width in mm                          | 1300                                                                                         |
| Height in mm                         | 160                                                                                          |
| Interior depth                       | 110                                                                                          |
| Collection                           | Subway 2.0                                                                                   |
| Suitable for                         | 3-hole mixer, Matching Villeroy&Boch furniture                                               |
| Material                             | Sanitary ceramics                                                                            |
| surface                              | glossy                                                                                       |
| Colour name                          | White Alpin                                                                                  |
| With overflow                        | Yes                                                                                          |
| Shape                                | Rectangle                                                                                    |
| Colour designation                   | White Alpin                                                                                  |
| Antibacterial surface (with AntiBac) | No                                                                                           |
| Easy surface cleaning (CeramicPlus)  | No                                                                                           |
| Number of tap holes punched through  | 1                                                                                            |
| Number of tap holes pre-drilled      | 2                                                                                            |
| Number of bowls                      | 1                                                                                            |