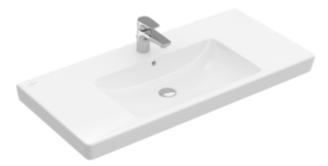

## SUBWAY 2.0 VANITY WASHBASIN RECTANGLE

## PRODUCT INFORMATION

| Article title                        | Villeroy & Boch Subway 2.0 Vanity<br>washbasin, 1000 x 480 x 180 mm,<br>White Alpin, with overflow, ground |
|--------------------------------------|------------------------------------------------------------------------------------------------------------|
| Article number                       | 71751G01                                                                                                   |
| Assembly / Assembly type             | wall-mounted                                                                                               |
| Scope of delivery                    | 1 x vanity washbasin , 1 x cut-out template                                                                |
| Depth in mm                          | 480                                                                                                        |
| Width in mm                          | 1000                                                                                                       |
| Height in mm                         | 180                                                                                                        |
| Interior depth                       | 104                                                                                                        |
| Collection                           | Subway 2.0                                                                                                 |
| Suitable for                         | 3-hole mixer                                                                                               |
| Material                             | Sanitary ceramics                                                                                          |
| surface                              | glossy                                                                                                     |
| Colour name                          | White Alpin                                                                                                |
| With overflow                        | Yes                                                                                                        |
| Shape                                | Rectangle                                                                                                  |
| Colour designation                   | White Alpin                                                                                                |
| Antibacterial surface (with AntiBac) | No                                                                                                         |
| Easy surface cleaning (CeramicPlus)  | No                                                                                                         |
| Number of tap holes punched through  | 1                                                                                                          |
| Number of tap holes pre-drilled      | 2                                                                                                          |
| Underside of washbasin               | ground                                                                                                     |
| Number of bowls                      | 1                                                                                                          |