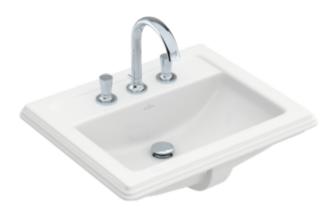

## HOMMAGE BUILT-IN WASHBASIN RECTANGLE

## PRODUCT INFORMATION

| Article title                        | Villeroy & Boch Hommage Built-in washbasin, 630 x 525 x 203 mm, White Alpin CeramicPlus, with overflow, unground |
|--------------------------------------|------------------------------------------------------------------------------------------------------------------|
| Article number                       | 710263R1                                                                                                         |
| Assembly / Assembly type             | built-in installation                                                                                            |
| Scope of delivery                    | 1 x built-in washbasin , 1 x cut-out template                                                                    |
| Depth in mm                          | 525                                                                                                              |
| Width in mm                          | 630                                                                                                              |
| Height in mm                         | 203                                                                                                              |
| Interior depth                       | 150                                                                                                              |
| Collection                           | Hommage                                                                                                          |
| Suitable for                         | 1-hole mixer, Matching<br>Villeroy&Boch furniture                                                                |
| Material                             | Sanitary ceramics                                                                                                |
| surface                              | glossy                                                                                                           |
| Colour name                          | White Alpin CeramicPlus                                                                                          |
| With overflow                        | Yes                                                                                                              |
| Shape                                | Rectangle                                                                                                        |
| Colour designation                   | White Alpin                                                                                                      |
| Antibacterial surface (with AntiBac) | No                                                                                                               |
| Easy surface cleaning (CeramicPlus)  | Yes                                                                                                              |
| Number of tap holes punched through  | 1                                                                                                                |
| Underside of washbasin               | unground                                                                                                         |
| Number of bowls                      | 1                                                                                                                |