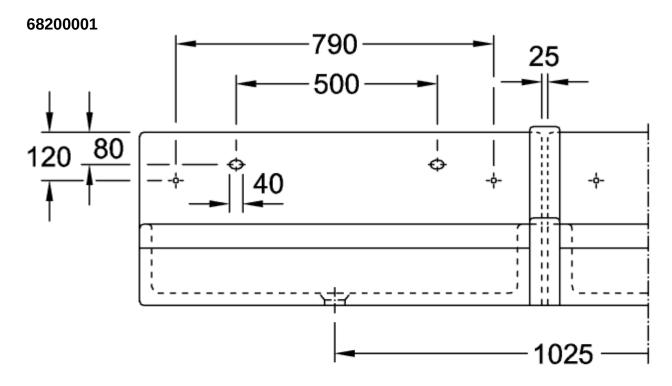

| Rectangle                                                                               |
| Colour designation                   | White Alpin                                                                             |
| Antibacterial surface (with AntiBac) | No                                                                                      |
| Easy surface cleaning (CeramicPlus)  | No                                                                                      |
| Underside of washbasin               | unground                                                                                |
| Number of bowls                      | 1                                                                                       |

## TECHNICAL DRAWINGS