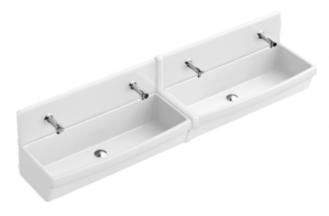

## PRODUCT INFORMATION

| Article title                        | Villeroy & Boch O.novo Washing<br>trough, 1000 x 415 x 205 mm,<br>White Alpin, unground |
|--------------------------------------|-----------------------------------------------------------------------------------------|
| Article number                       | 68200001                                                                                |
| Assembly instructions                | fastening with mounting-brackets, fastening with profile iron                           |
| Scope of delivery                    | 1 x washing trough                                                                      |
| Depth in mm                          | 415                                                                                     |
| Width in mm                          | 1000                                                                                    |
| Height in mm                         | 205                                                                                     |
| Interior depth                       | 230                                                                                     |
| Collection                           | O.novo                                                                                  |
| Material                             | Sanitary ceramics                                                                       |
| surface                              | glossy                                                                                  |
| Colour name                          | White Alpin                                                                             |
| With overflow                        | No                                                                                      |
| Shape                                | Rectangle                                                                               |
| Colour designation                   | White Alpin                                                                             |
| Antibacterial surface (with AntiBac) | No                                                                                      |
| Easy surface cleaning (CeramicPlus)  | No                                                                                      |
| Underside of washbasin               | unground                                                                                |
| Number of bowls                      | 1                                                                                       |