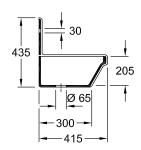

## PRODUCT INFORMATION

| Article title                        | Villeroy & Boch O.novo Washing<br>trough, 1000 x 415 x 205 mm,<br>White Alpin, unground |
|--------------------------------------|-----------------------------------------------------------------------------------------|
| Article number                       | 68200001                                                                                |
| Assembly instructions                | fastening with mounting-brackets, fastening with profile iron                           |
| Scope of delivery                    | 1 x washing trough                                                                      |
| Depth in mm                          | 415                                                                                     |
| Width in mm                          | 1000                                                                                    |
| Height in mm                         | 205                                                                                     |
| Interior depth                       | 230                                                                                     |
| Collection                           | O.novo                                                                                  |
| Material                             | Sanitary ceramics                                                                       |
| surface                              | glossy                                                                                  |
| Colour name                          | White Alpin                                                                             |
| With overflow                        | No                                                                                      |
| Shape                                | Rectangle                                                                               |
| Colour designation                   | White Alpin                                                                             |
| Antibacterial surface (with AntiBac) | No                                                                                      |
| Easy surface cleaning (CeramicPlus)  | No                                                                                      |
| Underside of washbasin               | unground                                                                                |
| Number of bowls                      | 1                                                                                       |

## TECHNICAL DRAWINGS