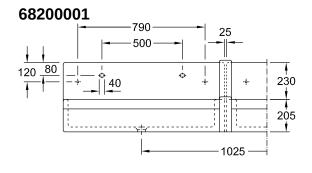

| Rectangle                                                                               |
| Colour designation                   | White Alpin                                                                             |
| Antibacterial surface (with AntiBac) | No                                                                                      |
| Easy surface cleaning (CeramicPlus)  | No                                                                                      |
| Underside of washbasin               | unground                                                                                |
| Number of bowls                      | 1                                                                                       |

## TECHNICAL DRAWINGS