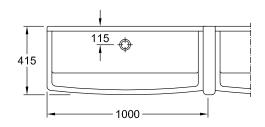

## PRODUCT INFORMATION

| Article title                        | Villeroy & Boch O.novo Washing<br>trough, 1000 x 415 x 205 mm,<br>White Alpin, unground |
|--------------------------------------|-----------------------------------------------------------------------------------------|
| Article number                       | 68200001                                                                                |
| Assembly instructions                | fastening with mounting-brackets, fastening with profile iron                           |
| Scope of delivery                    | 1 x washing trough                                                                      |
| Depth in mm                          | 415                                                                                     |
| Width in mm                          | 1000                                                                                    |
| Height in mm                         | 205                                                                                     |
| Interior depth                       | 230                                                                                     |
| Collection                           | O.novo                                                                                  |
| Material                             | Sanitary ceramics                                                                       |
| surface                              | glossy                                                                                  |
| Colour name                          | White Alpin                                                                             |
| With overflow                        | No                                                                                      |
| Shape                                | Rectangle                                                                               |
| Colour designation                   | White Alpin                                                                             |
| Antibacterial surface (with AntiBac) | No                                                                                      |
| Easy surface cleaning (CeramicPlus)  | No                                                                                      |
| Underside of washbasin               | unground                                                                                |
| Number of bowls                      | 1                                                                                       |

## TECHNICAL DRAWINGS