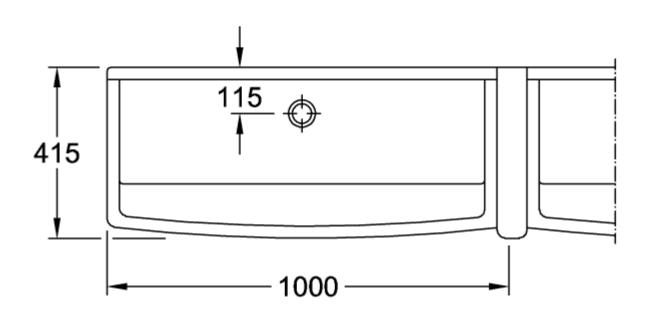

| Rectangle                                                                               |
| Colour designation                   | White Alpin                                                                             |
| Antibacterial surface (with AntiBac) | No                                                                                      |
| Easy surface cleaning (CeramicPlus)  | No                                                                                      |
| Underside of washbasin               | unground                                                                                |
| Number of bowls                      | 1                                                                                       |

## TECHNICAL DRAWINGS