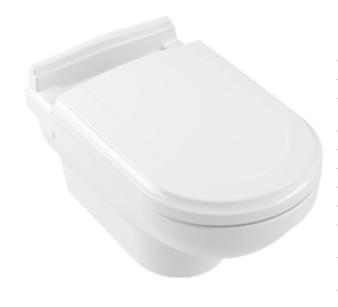

# PRODUCT INFORMATION

| Article title                                                                                                                                                                          | Villeroy & Boch Hommage<br>Washdown toilet, wall-mounted,<br>White Alpin CeramicPlus  |
|----------------------------------------------------------------------------------------------------------------------------------------------------------------------------------------|---------------------------------------------------------------------------------------|
| Article number                                                                                                                                                                         | 6661B0R1                                                                              |
| Assembly / Assembly type                                                                                                                                                               | wall-mounted                                                                          |
| Scope of delivery                                                                                                                                                                      | 1  x washdown toilet , $1  x$ fastening set                                           |
| Depth in mm                                                                                                                                                                            | 600                                                                                   |
| Width in mm                                                                                                                                                                            | 370                                                                                   |
| Height in mm                                                                                                                                                                           | 410                                                                                   |
| Collection                                                                                                                                                                             | Hommage                                                                               |
| Suitable for                                                                                                                                                                           | Concealed cistern                                                                     |
| Innovative flushing technology (with TwistFlush)                                                                                                                                       | No                                                                                    |
| Innovative flushing technology (with TwistFlush[e³])                                                                                                                                   | No                                                                                    |
|                                                                                                                                                                                        |                                                                                       |
| Flush volume I                                                                                                                                                                         | 3/61                                                                                  |
| Flush volume I Wall-mounted - floor-standing                                                                                                                                           | 3 / 6 I<br>wall-mounted                                                               |
|                                                                                                                                                                                        |                                                                                       |
| Wall-mounted - floor-standing                                                                                                                                                          | wall-mounted                                                                          |
| Wall-mounted - floor-standing<br>Material                                                                                                                                              | wall-mounted Sanitary ceramics                                                        |
| Wall-mounted - floor-standing<br>Material<br>surface                                                                                                                                   | wall-mounted Sanitary ceramics glossy                                                 |
| Wall-mounted - floor-standing Material surface Colour name                                                                                                                             | wall-mounted Sanitary ceramics glossy White Alpin CeramicPlus                         |
| Wall-mounted - floor-standing Material surface Colour name Shape                                                                                                                       | wall-mounted Sanitary ceramics glossy White Alpin CeramicPlus Oval                    |
| Wall-mounted - floor-standing Material surface Colour name Shape Colour designation Antibacterial surface (with                                                                        | wall-mounted Sanitary ceramics glossy White Alpin CeramicPlus Oval White Alpin        |
| Wall-mounted - floor-standing Material surface Colour name Shape Colour designation Antibacterial surface (with AntiBac) Easy surface cleaning                                         | wall-mounted Sanitary ceramics glossy White Alpin CeramicPlus Oval White Alpin No     |
| Wall-mounted - floor-standing Material surface Colour name Shape Colour designation Antibacterial surface (with AntiBac) Easy surface cleaning (CeramicPlus)                           | wall-mounted Sanitary ceramics glossy White Alpin CeramicPlus Oval White Alpin No Yes |
| Wall-mounted - floor-standing Material surface Colour name Shape Colour designation Antibacterial surface (with AntiBac) Easy surface cleaning (CeramicPlus) Rimless (mit DirectFlush) | wall-mounted Sanitary ceramics glossy White Alpin CeramicPlus Oval White Alpin No Yes |