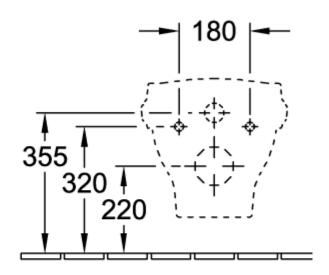

hape Colour designation Antibacterial surface (with AntiBac) Easy surface cleaning                                         | wall-mounted Sanitary ceramics glossy White Alpin CeramicPlus Oval White Alpin No     |
| Wall-mounted - floor-standing Material surface Colour name Shape Colour designation Antibacterial surface (with AntiBac) Easy surface cleaning (CeramicPlus)                           | wall-mounted Sanitary ceramics glossy White Alpin CeramicPlus Oval White Alpin No Yes |
| Wall-mounted - floor-standing Material surface Colour name Shape Colour designation Antibacterial surface (with AntiBac) Easy surface cleaning (CeramicPlus) Rimless (mit DirectFlush) | wall-mounted Sanitary ceramics glossy White Alpin CeramicPlus Oval White Alpin No Yes |

# TECHNICAL DRAWINGS

# 6661B0R1





### 6661B0R1