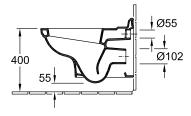

ion Antibacterial surface (with AntiBac) Easy surface cleaning                                         | wall-mounted Sanitary ceramics glossy White Alpin CeramicPlus Oval White Alpin No     |
| Wall-mounted - floor-standing Material surface Colour name Shape Colour designation Antibacterial surface (with AntiBac) Easy surface cleaning (CeramicPlus)                           | wall-mounted Sanitary ceramics glossy White Alpin CeramicPlus Oval White Alpin No Yes |
| Wall-mounted - floor-standing Material surface Colour name Shape Colour designation Antibacterial surface (with AntiBac) Easy surface cleaning (CeramicPlus) Rimless (mit DirectFlush) | wall-mounted Sanitary ceramics glossy White Alpin CeramicPlus Oval White Alpin No Yes |

# TECHNICAL DRAWINGS

# 6661B0R1





### 6661B0R1