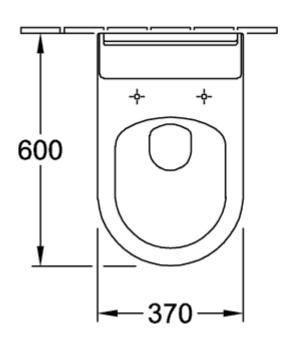

Shape Colour designation Antibacterial surface (with AntiBac) Easy surface cleaning                                         | wall-mounted Sanitary ceramics glossy White Alpin CeramicPlus Oval White Alpin No     |
| Wall-mounted - floor-standing Material surface Colour name Shape Colour designation Antibacterial surface (with AntiBac) Easy surface cleaning (CeramicPlus)                           | wall-mounted Sanitary ceramics glossy White Alpin CeramicPlus Oval White Alpin No Yes |
| Wall-mounted - floor-standing Material surface Colour name Shape Colour designation Antibacterial surface (with AntiBac) Easy surface cleaning (CeramicPlus) Rimless (mit DirectFlush) | wall-mounted Sanitary ceramics glossy White Alpin CeramicPlus Oval White Alpin No Yes |

# TECHNICAL DRAWINGS

# 6661B0R1





### 6661B0R1