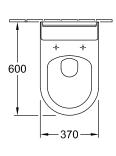

gnation Antibacterial surface (with AntiBac) Easy surface cleaning                                         | wall-mounted Sanitary ceramics glossy White Alpin CeramicPlus Oval White Alpin No     |
| Wall-mounted - floor-standing Material surface Colour name Shape Colour designation Antibacterial surface (with AntiBac) Easy surface cleaning (CeramicPlus)                           | wall-mounted Sanitary ceramics glossy White Alpin CeramicPlus Oval White Alpin No Yes |
| Wall-mounted - floor-standing Material surface Colour name Shape Colour designation Antibacterial surface (with AntiBac) Easy surface cleaning (CeramicPlus) Rimless (mit DirectFlush) | wall-mounted Sanitary ceramics glossy White Alpin CeramicPlus Oval White Alpin No Yes |

# TECHNICAL DRAWINGS

# 6661B0R1





### 6661B0R1