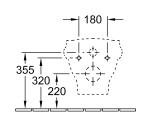

ation Antibacterial surface (with AntiBac) Easy surface cleaning                                         | wall-mounted Sanitary ceramics glossy White Alpin CeramicPlus Oval White Alpin No     |
| Wall-mounted - floor-standing Material surface Colour name Shape Colour designation Antibacterial surface (with AntiBac) Easy surface cleaning (CeramicPlus)                           | wall-mounted Sanitary ceramics glossy White Alpin CeramicPlus Oval White Alpin No Yes |
| Wall-mounted - floor-standing Material surface Colour name Shape Colour designation Antibacterial surface (with AntiBac) Easy surface cleaning (CeramicPlus) Rimless (mit DirectFlush) | wall-mounted Sanitary ceramics glossy White Alpin CeramicPlus Oval White Alpin No Yes |

# TECHNICAL DRAWINGS

# 6661B0R1





### 6661B0R1