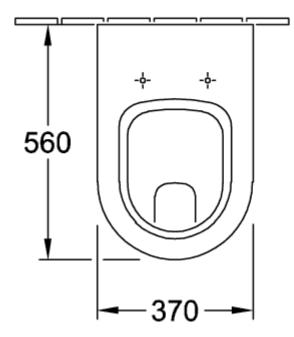

| No                                                               |
| Easy surface cleaning<br>(CeramicPlus)                            | No                                                               |
| Rimless (mit DirectFlush)                                         | No                                                               |
| Flush type                                                        | Wash-out toilet                                                  |
| Integrated freshness solution (with ViFresh)                      | No                                                               |
|                                                                   |                                                                  |

## TECHNICAL DRAWINGS











### 





### 

-370-