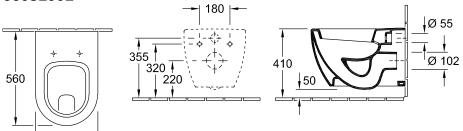

|
| Easy surface cleaning<br>(CeramicPlus)                            | No                                                               |
| Rimless (mit DirectFlush)                                         | No                                                               |
| Flush type                                                        | Wash-out toilet                                                  |
| Integrated freshness solution (with ViFresh)                      | No                                                               |
|                                                                   |                                                                  |

## TECHNICAL DRAWINGS











### 





### 

-370-