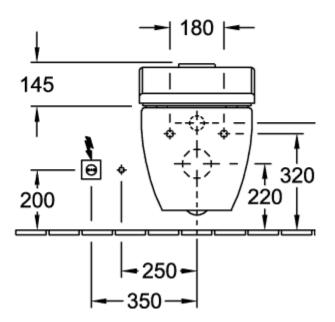

| No                                                               |
| Easy surface cleaning<br>(CeramicPlus)                            | No                                                               |
| Rimless (mit DirectFlush)                                         | No                                                               |
| Flush type                                                        | Wash-out toilet                                                  |
| Integrated freshness solution (with ViFresh)                      | No                                                               |
|                                                                   |                                                                  |

## TECHNICAL DRAWINGS











### 





### 

-370-