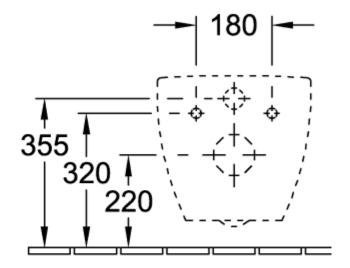

| No                                                               |
| Easy surface cleaning<br>(CeramicPlus)                            | No                                                               |
| Rimless (mit DirectFlush)                                         | No                                                               |
| Flush type                                                        | Wash-out toilet                                                  |
| Integrated freshness solution (with ViFresh)                      | No                                                               |
|                                                                   |                                                                  |

## TECHNICAL DRAWINGS











### 





### 

-370-