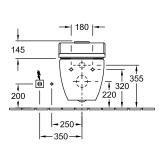

| No                                                               |
| Easy surface cleaning<br>(CeramicPlus)                            | No                                                               |
| Rimless (mit DirectFlush)                                         | No                                                               |
| Flush type                                                        | Wash-out toilet                                                  |
| Integrated freshness solution (with ViFresh)                      | No                                                               |
|                                                                   |                                                                  |

## TECHNICAL DRAWINGS











### 





### 

-370-