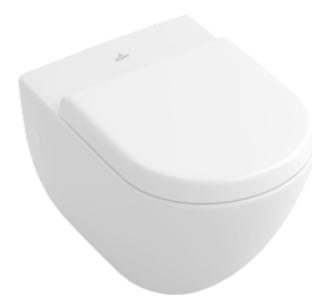

## PRODUCT INFORMATION

| Article title                                                     | Villeroy & Boch Subway Washout toilet, wall-mounted, White Alpin |
|-------------------------------------------------------------------|------------------------------------------------------------------|
| Article number                                                    | 66031001                                                         |
| Assembly / Assembly type                                          | wall-mounted                                                     |
| Scope of delivery                                                 | $1 \ x$ washout toilet , $1 \ x$ fastening set                   |
| Depth in mm                                                       | 560                                                              |
| Width in mm                                                       | 370                                                              |
| Height in mm                                                      | 365                                                              |
| Collection                                                        | Subway                                                           |
| Suitable for                                                      | Concealed cistern                                                |
| Innovative flushing technology (with TwistFlush)                  | No                                                               |
| Innovative flushing technology (with TwistFlush[e <sup>3</sup> ]) | No                                                               |
| Flush volume I                                                    | 3/6                                                              |
| Wall-mounted - floor-standing                                     | wall-mounted                                                     |
| Material                                                          | Sanitary ceramics                                                |
| surface                                                           | glossy                                                           |
| Colour name                                                       | White Alpin                                                      |
| Shape                                                             | Oval                                                             |
| Colour designation                                                | White Alpin                                                      |
| Antibacterial surface (with AntiBac)                              | No                                                               |
| Easy surface cleaning<br>(CeramicPlus)                            | No                                                               |
| Rimless (mit DirectFlush)                                         | No                                                               |
| Flush type                                                        | Wash-out toilet                                                  |
| Integrated freshness solution (with ViFresh)                      | No                                                               |
|                                                                   |                                                                  |