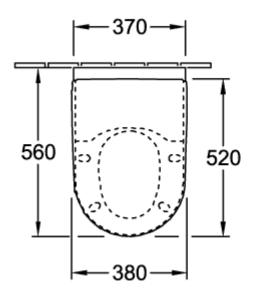

| No                                                               |
| Easy surface cleaning<br>(CeramicPlus)                            | No                                                               |
| Rimless (mit DirectFlush)                                         | No                                                               |
| Flush type                                                        | Wash-out toilet                                                  |
| Integrated freshness solution (with ViFresh)                      | No                                                               |
|                                                                   |                                                                  |

## TECHNICAL DRAWINGS











### 





### 

-370-