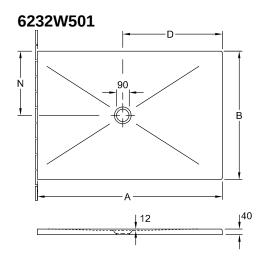

## TECHNICAL DRAWINGS

|         | Α    | В    | D   | N   |
|---------|------|------|-----|-----|
| 6232 W5 | 1500 | 1000 | 800 | 500 |
| 6231 R4 | 1300 | 900  | 700 | 450 |
| 6230 M4 | 1100 | 900  | 600 | 450 |
|         | 900  |      | 500 | 400 |
| 6228 K4 | 900  | 1000 | 500 | 500 |

|         | A    | В    | D   | N   |
|---------|------|------|-----|-----|
| 6232 W5 | 1500 | 1000 | 800 | 500 |
| 6231 R4 | 1300 | 900  | 700 | 450 |
| 6230 M4 | 1100 | 900  | 600 | 450 |
| 6229 E3 | 900  | 800  | 500 | 400 |
| 6228 K4 | 900  | 1000 | 500 | 500 |