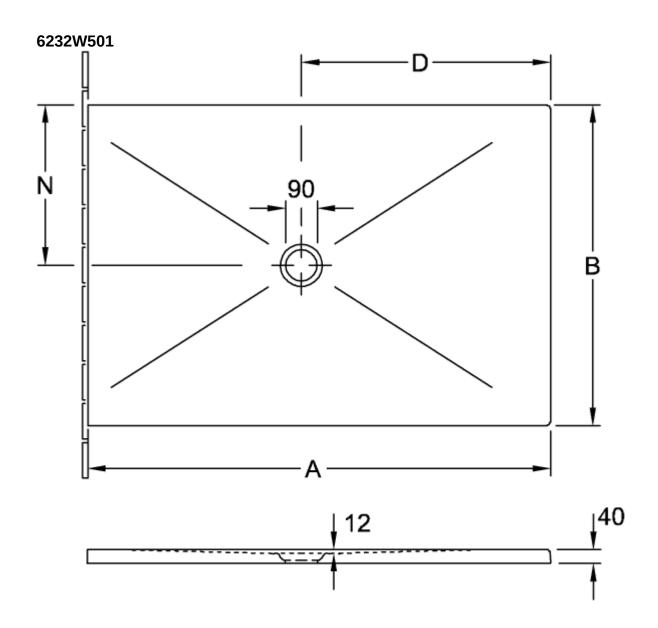

## TECHNICAL DRAWINGS

|         | Α    | В    | D   | N   |
|---------|------|------|-----|-----|
| 6232 W5 | 1500 | 1000 | 800 | 500 |
| 6231 R4 | 1300 | 900  | 700 | 450 |
| 6230 M4 | 1100 | 900  | 600 | 450 |
|         | 900  |      | 500 | 400 |
| 6228 K4 | 900  | 1000 | 500 | 500 |

|         | A    | В    | D   | N   |
|---------|------|------|-----|-----|
| 6232 W5 | 1500 | 1000 | 800 | 500 |
| 6231 R4 | 1300 | 900  | 700 | 450 |
| 6230 M4 | 1100 | 900  | 600 | 450 |
| 6229 E3 | 900  | 800  | 500 | 400 |
| 6228 K4 | 900  | 1000 | 500 | 500 |