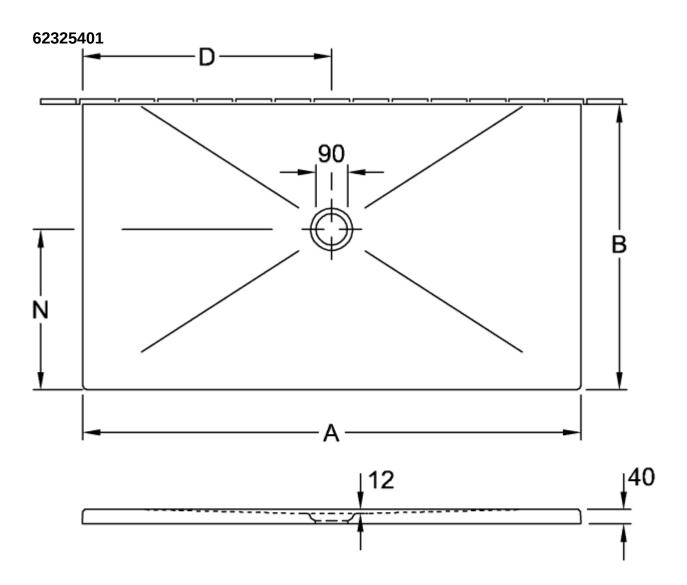

## TECHNICAL DRAWINGS

|         | A    | В   | D   | N   |
|---------|------|-----|-----|-----|
| 6232 54 | 1600 | 900 | 800 | 500 |
| 6231 T3 | 1400 | 800 | 700 | 450 |
| 6231 T2 | 1400 | 750 | 700 | 450 |
| 6230 P3 | 1200 | 800 | 600 | 450 |
| 6230 P2 | 1200 | 750 | 600 | 450 |
| 6229 K2 | 1000 | 750 | 500 | 400 |
| 6229 K1 | 1000 | 700 | 500 | 400 |

|         | ~    | D   |     | IN  |  |
|---------|------|-----|-----|-----|--|
| 6232 54 | 1600 | 900 | 800 | 500 |  |
| 6231 T3 | 1400 | 800 | 700 | 450 |  |
| 6231 T2 | 1400 | 750 | 700 | 450 |  |
| 6230 P3 | 1200 | 800 | 600 | 450 |  |
| 6230 P2 | 1200 | 750 | 600 | 450 |  |
| 6229 K2 | 1000 | 750 | 500 | 400 |  |
| 6229 K1 | 1000 | 700 | 500 | 400 |  |