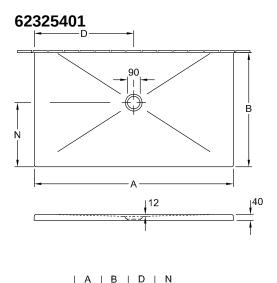

## TECHNICAL DRAWINGS

|         | A    | В   | D   | N   |
|---------|------|-----|-----|-----|
| 6232 54 | 1600 | 900 | 800 | 500 |
| 6231 T3 | 1400 | 800 | 700 | 450 |
| 6231 T2 | 1400 | 750 | 700 | 450 |
| 6230 P3 | 1200 | 800 | 600 | 450 |
| 6230 P2 | 1200 | 750 | 600 | 450 |
| 6229 K2 | 1000 | 750 | 500 | 400 |
| 6229 K1 | 1000 | 700 | 500 | 400 |

|         | ~    | D   |     | IN  |  |
|---------|------|-----|-----|-----|--|
| 6232 54 | 1600 | 900 | 800 | 500 |  |
| 6231 T3 | 1400 | 800 | 700 | 450 |  |
| 6231 T2 | 1400 | 750 | 700 | 450 |  |
| 6230 P3 | 1200 | 800 | 600 | 450 |  |
| 6230 P2 | 1200 | 750 | 600 | 450 |  |
| 6229 K2 | 1000 | 750 | 500 | 400 |  |
| 6229 K1 | 1000 | 700 | 500 | 400 |  |