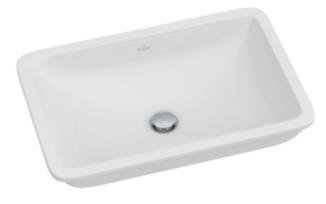

## PRODUCT INFORMATION

| Article title                        | Villeroy & Boch Loop & Friends<br>Undercounter washbasin, 615 x 380<br>x 185 mm, White Alpin, with<br>overflow                                                                                                     |
|--------------------------------------|--------------------------------------------------------------------------------------------------------------------------------------------------------------------------------------------------------------------|
| Article number                       | 61632001                                                                                                                                                                                                           |
| Assembly / Assembly type             | Undercounter                                                                                                                                                                                                       |
| Assembly instructions                | the hole for the washbasin can only<br>be cut out using the original<br>washbasin because tolerances of<br>several millimetres are possible,<br>installation possible in natural stone<br>and laminate countertops |
| Scope of delivery                    | 1 x undercounter washbasin , 1 x extended ball rod to operate pop-up outlet valve 1 x fastening set                                                                                                                |
| Depth in mm                          | 380                                                                                                                                                                                                                |
| Width in mm                          | 615                                                                                                                                                                                                                |
| Height in mm                         | 185                                                                                                                                                                                                                |
| Interior depth                       | 140                                                                                                                                                                                                                |
| Collection                           | Loop & Friends                                                                                                                                                                                                     |
| Material                             | Sanitary ceramics                                                                                                                                                                                                  |
| surface                              | glossy                                                                                                                                                                                                             |
| Colour name                          | White Alpin                                                                                                                                                                                                        |
| With overflow                        | Yes                                                                                                                                                                                                                |
| Shape                                | Rectangle                                                                                                                                                                                                          |
| Colour designation                   | White Alpin                                                                                                                                                                                                        |
| Antibacterial surface (with AntiBac) | No                                                                                                                                                                                                                 |
| Easy surface cleaning (CeramicPlus)  | No                                                                                                                                                                                                                 |
| Number of bowls                      | 1                                                                                                                                                                                                                  |