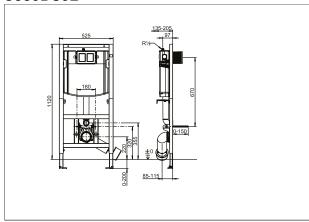

|
| Easy surface cleaning (CeramicPlus)                  | No                                                                                                                       |
| Rimless (mit DirectFlush)                            | Yes                                                                                                                      |

| Flush type                                   | Washdown toilet   |
|----------------------------------------------|-------------------|
| Integrated freshness solution (with ViFresh) | No                |
| Outlet / outlet                              | horizontal outlet |

## TECHNICAL DRAWINGS

## 5660D301



## 5660D301