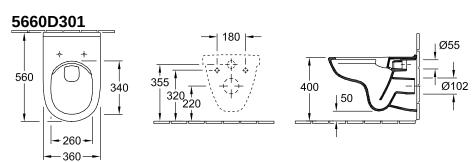

|
| Easy surface cleaning (CeramicPlus)                  | No                                                                                                                       |
| Rimless (mit DirectFlush)                            | Yes                                                                                                                      |

| Flush type                                   | Washdown toilet   |
|----------------------------------------------|-------------------|
| Integrated freshness solution (with ViFresh) | No                |
| Outlet / outlet                              | horizontal outlet |

## TECHNICAL DRAWINGS

## 5660D301



## 5660D301