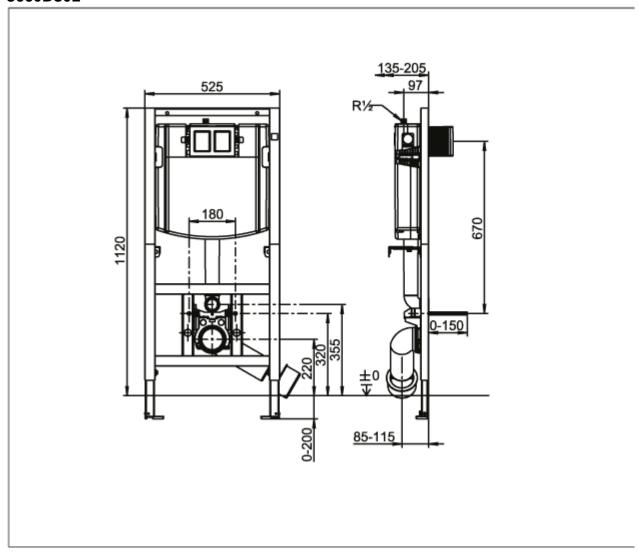

| No                                                                                                                       |
| Easy surface cleaning (CeramicPlus)                  | No                                                                                                                       |
| Rimless (mit DirectFlush)                            | Yes                                                                                                                      |

| Flush type                                   | Washdown toilet   |
|----------------------------------------------|-------------------|
| Integrated freshness solution (with ViFresh) | No                |
| Outlet / outlet                              | horizontal outlet |

## TECHNICAL DRAWINGS

## 5660D301



## 5660D301