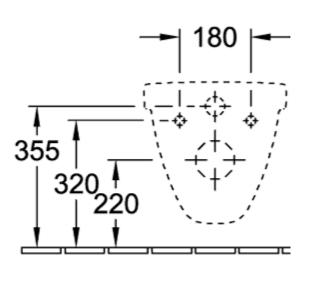

|
| Easy surface cleaning (CeramicPlus)                  | No                                                                                                                       |
| Rimless (mit DirectFlush)                            | Yes                                                                                                                      |

| Flush type                                   | Washdown toilet   |
|----------------------------------------------|-------------------|
| Integrated freshness solution (with ViFresh) | No                |
| Outlet / outlet                              | horizontal outlet |

## TECHNICAL DRAWINGS

## 5660D301



## 5660D301