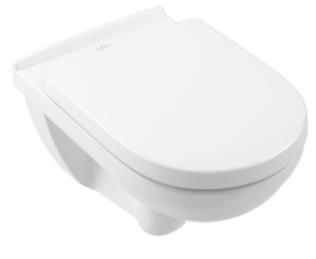

## O.NOVO TOILET WITH TOILET SEAT, INSTALLATION SYSTEM AND FLUSH PLATE (COMBI-PACK) OVAL

PRODUCT INFORMATION

| Article title                                        | Villeroy & Boch                                                                                                          |
|------------------------------------------------------|--------------------------------------------------------------------------------------------------------------------------|
|                                                      | O.novo Toilet with<br>toilet seat, installation<br>system and flush plate<br>(Combi-Pack), wall-<br>mounted, White Alpin |
| Article number                                       | 5660D301                                                                                                                 |
| Assembly / Assembly type                             | wall-mounted                                                                                                             |
| Assembly instructions                                | not suitable for<br>installation with flush<br>valves                                                                    |
| Scope of delivery                                    | 1 x washdown toilet,<br>rimless , 1 x toilet<br>element 1 x toilet seat<br>and cover 1 x flush<br>plate                  |
| Depth in mm                                          | 560                                                                                                                      |
| Width in mm                                          | 360                                                                                                                      |
| Height in mm                                         | 350                                                                                                                      |
| Collection                                           | O.novo                                                                                                                   |
| Suitable for                                         | Concealed cistern                                                                                                        |
| Innovative flushing technology (with TwistFlush)     | No                                                                                                                       |
| Innovative flushing technology (with TwistFlush[e³]) | No                                                                                                                       |
| Flush volume I                                       | 3 / 4,5 I                                                                                                                |
| Wall-mounted - floor-standing                        | wall-mounted                                                                                                             |
| Function                                             | <ul> <li>with automatic lowering mechanism (SoftClosing)</li> <li>with removable seat (QuickRelease)</li> </ul>          |
| Material                                             | Sanitary ceramics                                                                                                        |
| Colour name                                          | White Alpin                                                                                                              |
| Other material                                       | Flush plate: Plastic<br>Concealed cistern:<br>Steel Toilet seat and<br>cover: Duroplast                                  |
| Other surfaces                                       | Flush plate: glossy,<br>Concealed cistern:<br>matt Toilet seat and<br>cover: glossy                                      |
| Shape                                                | Oval                                                                                                                     |
| Colour designation                                   | White Alpin                                                                                                              |
| Other colour designations                            | Flush plate: White,<br>Toilet seat and cover:<br>White Alpin                                                             |
| Antibacterial surface (with AntiBac)                 | No                                                                                                                       |
| Easy surface cleaning (CeramicPlus)                  | No                                                                                                                       |
| Rimless (mit DirectFlush)                            | Yes                                                                                                                      |