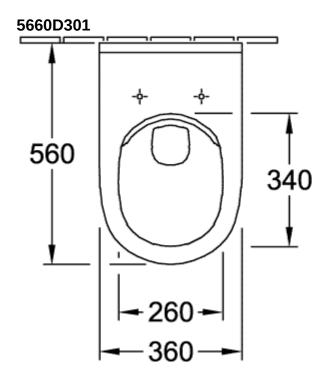

|
| Easy surface cleaning (CeramicPlus)                  | No                                                                                                                       |
| Rimless (mit DirectFlush)                            | Yes                                                                                                                      |

| Flush type                                   | Washdown toilet   |
|----------------------------------------------|-------------------|
| Integrated freshness solution (with ViFresh) | No                |
| Outlet / outlet                              | horizontal outlet |

## TECHNICAL DRAWINGS

## 5660D301



## 5660D301