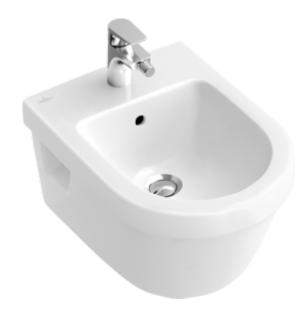

## ARCHITECTURA BIDET OVAL

## PRODUCT INFORMATION

| Article title                        | Villeroy & Boch Architectura Bidet,<br>wall-mounted, 370 x 540 mm, White<br>Alpin |
|--------------------------------------|-----------------------------------------------------------------------------------|
| Article number                       | 54840001                                                                          |
| Assembly / Assembly type             | wall-mounted                                                                      |
| Scope of delivery                    | 1 x bidet                                                                         |
| Depth in mm                          | 540                                                                               |
| Width in mm                          | 370                                                                               |
| Height in mm                         | 265                                                                               |
| Collection                           | Architectura                                                                      |
| Suitable for                         | 1-hole mixer                                                                      |
| Wall-mounted - floor-standing        | wall-mounted                                                                      |
| Material                             | Sanitary ceramics                                                                 |
| surface                              | glossy                                                                            |
| Colour name                          | White Alpin                                                                       |
| Shape                                | Oval                                                                              |
| Colour designation                   | White Alpin                                                                       |
| Antibacterial surface (with AntiBac) | No                                                                                |
| Easy surface cleaning (CeramicPlus)  | No                                                                                |