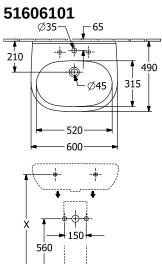

# PRODUCT INFORMATION

| Article title                        | Villeroy & Boch O.novo Washbasin,<br>600 x 490 x 200 mm, White Alpin,<br>without overflow |  |  |
|--------------------------------------|-------------------------------------------------------------------------------------------|--|--|
| Article number                       | 51606101                                                                                  |  |  |
| Assembly / Assembly type             | wall-mounted                                                                              |  |  |
| Scope of delivery                    | 1 x washbasin                                                                             |  |  |
| Depth in mm                          | 490                                                                                       |  |  |
| Width in mm                          | 600                                                                                       |  |  |
| Height in mm                         | 200                                                                                       |  |  |
| Interior depth                       | 135                                                                                       |  |  |
| Collection                           | O.novo                                                                                    |  |  |
| Tap fitting / Tap hole information   | Please note: unclosable outlet valve must be used with models without overflow            |  |  |
| Suitable for                         | 3-hole mixer                                                                              |  |  |
| Material                             | Sanitary ceramics                                                                         |  |  |
| surface                              | glossy                                                                                    |  |  |
| Colour name                          | White Alpin                                                                               |  |  |
| With overflow                        | No                                                                                        |  |  |
| Shape                                | Oval                                                                                      |  |  |
| Colour designation                   | White Alpin                                                                               |  |  |
| Antibacterial surface (with AntiBac) | No                                                                                        |  |  |
| Easy surface cleaning (CeramicPlus)  | No                                                                                        |  |  |
| Number of tap holes punched through  | 1                                                                                         |  |  |
| Number of tap holes pre-drilled      | 2                                                                                         |  |  |
| Number of bowls                      | 1                                                                                         |  |  |

## TECHNICAL DRAWINGS