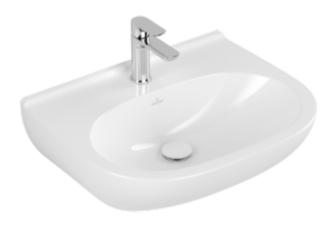

#### O.NOVO WASHBASIN OVAL

# PRODUCT INFORMATION

| Article title                        | Villeroy & Boch O.novo Washbasin,<br>600 x 490 x 200 mm, White Alpin,<br>without overflow |  |  |
|--------------------------------------|-------------------------------------------------------------------------------------------|--|--|
| Article number                       | 51606101                                                                                  |  |  |
| Assembly / Assembly type             | wall-mounted                                                                              |  |  |
| Scope of delivery                    | 1 x washbasin                                                                             |  |  |
| Depth in mm                          | 490                                                                                       |  |  |
| Width in mm                          | 600                                                                                       |  |  |
| Height in mm                         | 200                                                                                       |  |  |
| Interior depth                       | 135                                                                                       |  |  |
| Collection                           | O.novo                                                                                    |  |  |
| Tap fitting / Tap hole information   | Please note: unclosable outlet valve must be used with models without overflow            |  |  |
| Suitable for                         | 3-hole mixer                                                                              |  |  |
| Material                             | Sanitary ceramics                                                                         |  |  |
| surface                              | glossy                                                                                    |  |  |
| Colour name                          | White Alpin                                                                               |  |  |
| With overflow                        | No                                                                                        |  |  |
| Shape                                | Oval                                                                                      |  |  |
| Colour designation                   | White Alpin                                                                               |  |  |
| Antibacterial surface (with AntiBac) | No                                                                                        |  |  |
| Easy surface cleaning (CeramicPlus)  | No                                                                                        |  |  |
| Number of tap holes punched through  | 1                                                                                         |  |  |
| Number of tap holes pre-drilled      | 2                                                                                         |  |  |
| Number of bowls                      | 1                                                                                         |  |  |