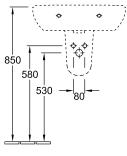

|  |  |
| Antibacterial surface (with AntiBac) | No                                                                                        |  |  |
| Easy surface cleaning (CeramicPlus)  | No                                                                                        |  |  |
| Number of tap holes punched through  | 1                                                                                         |  |  |
| Number of tap holes pre-drilled      | 2                                                                                         |  |  |
| Number of bowls                      | 1                                                                                         |  |  |

## TECHNICAL DRAWINGS

## 









## 









|         | Α   | В   | С   | D   |
|---------|-----|-----|-----|-----|
| 5160 55 | 550 | 450 | 475 | 280 |
| 5160 60 | 600 | 490 | 525 | 315 |
| 5160 65 | 650 | 510 | 565 | 330 |



5265 00