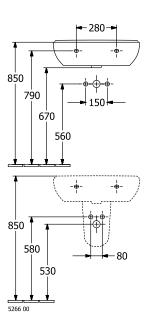

## TECHNICAL DRAWINGS

## 

## 

|         | Α   | В   | С   | D   |
|---------|-----|-----|-----|-----|
| 5160 55 | 550 | 450 | 475 | 280 |
| 5160 60 | 600 | 490 | 525 | 315 |
| 5160 65 | 650 | 510 | 565 | 330 |

5265 00