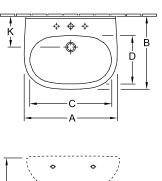

## TECHNICAL DRAWINGS

## 

|         | Α   | В   | С   | D   |
|---------|-----|-----|-----|-----|
| 5160 55 | 550 | 450 | 475 | 280 |
| 5160 60 | 600 | 490 | 525 | 315 |
| 5160 65 | 650 | 510 | 565 | 330 |

5265 00