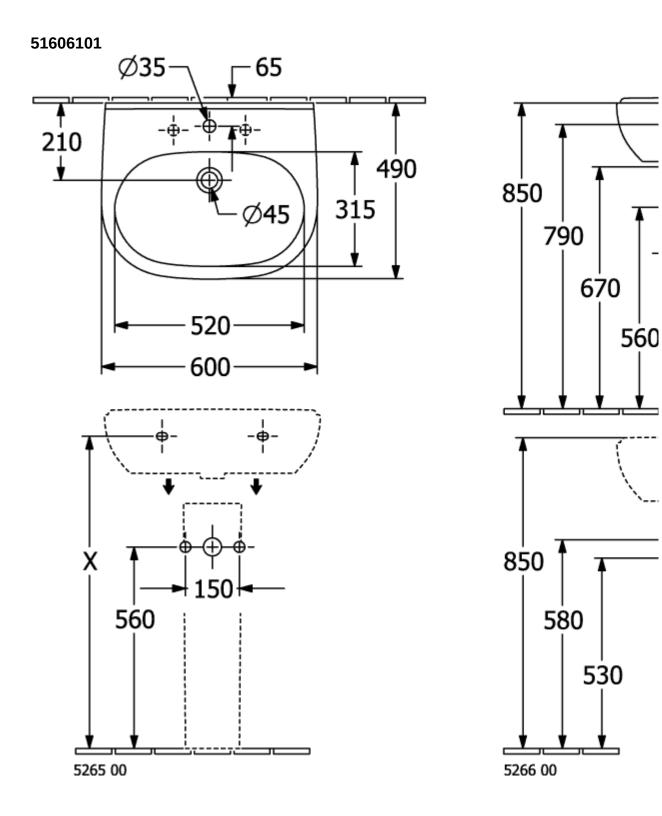

## TECHNICAL DRAWINGS

## 

## 

|         | Α   | В   | С   | D   |
|---------|-----|-----|-----|-----|
| 5160 55 | 550 | 450 | 475 | 280 |
| 5160 60 | 600 | 490 | 525 | 315 |
| 5160 65 | 650 | 510 | 565 | 330 |

5265 00