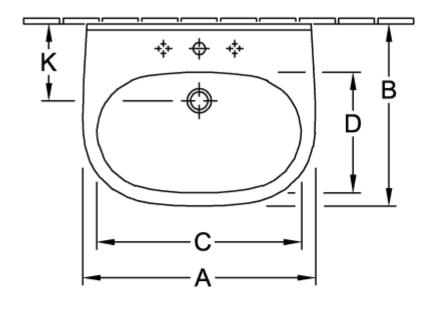

## TECHNICAL DRAWINGS

## 

|         | Α   | В   | С   | D   |
|---------|-----|-----|-----|-----|
| 5160 55 | 550 | 450 | 475 | 280 |
| 5160 60 | 600 | 490 | 525 | 315 |
| 5160 65 | 650 | 510 | 565 | 330 |

5265 00