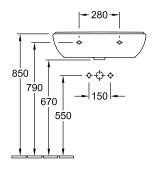

|  |  |
| Antibacterial surface (with AntiBac) | No                                                                                        |  |  |
| Easy surface cleaning (CeramicPlus)  | No                                                                                        |  |  |
| Number of tap holes punched through  | 1                                                                                         |  |  |
| Number of tap holes pre-drilled      | 2                                                                                         |  |  |
| Number of bowls                      | 1                                                                                         |  |  |

## TECHNICAL DRAWINGS

## 









## 









|         | Α   | В   | С   | D   |
|---------|-----|-----|-----|-----|
| 5160 55 | 550 | 450 | 475 | 280 |
| 5160 60 | 600 | 490 | 525 | 315 |
| 5160 65 | 650 | 510 | 565 | 330 |



5265 00