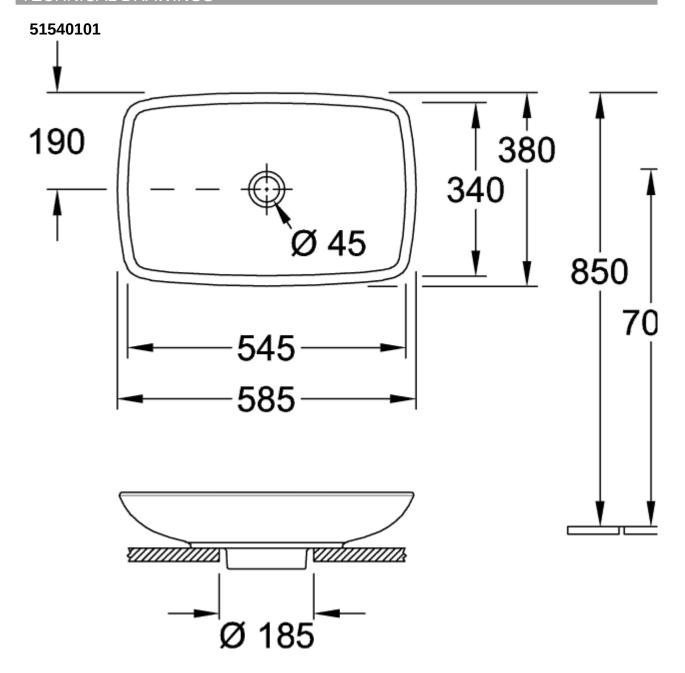

## TECHNICAL DRAWINGS

## PRODUCT INFORMATION

| Article title                        | Villeroy & Boch Loop & Friends<br>Surface-mounted washbasin, 585 x<br>380 x 110 mm, White Alpin, without<br>overflow         |
|--------------------------------------|------------------------------------------------------------------------------------------------------------------------------|
| Article number                       | 51540101                                                                                                                     |
| Assembly / Assembly type             | Surface-mounted                                                                                                              |
| Scope of delivery                    | 1 x surface-mounted washbasin , 1 x non-closing outlet valve with ceramic valve cover 1 x fastening set 1 x cut-out template |
| Depth in mm                          | 380                                                                                                                          |
| Width in mm                          | 585                                                                                                                          |
| Height in mm                         | 110                                                                                                                          |
| Interior depth                       | 85                                                                                                                           |
| Collection                           | Loop & Friends                                                                                                               |
| Tap fitting / Tap hole information   | Please note: unclosable outlet valve must be used with models without overflow                                               |
| Suitable for                         | Wall-mounted tap fittings, Matching<br>Villeroy&Boch furniture Tap fitting<br>with raised base                               |
| Material                             | Sanitary ceramics                                                                                                            |
| surface                              | glossy                                                                                                                       |
| Colour name                          | White Alpin                                                                                                                  |
| With overflow                        | No                                                                                                                           |
| Shape                                | Rectangle                                                                                                                    |
| Colour designation                   | White Alpin                                                                                                                  |
| Antibacterial surface (with AntiBac) | No                                                                                                                           |
| Easy surface cleaning (CeramicPlus)  | No                                                                                                                           |
| Underside of washbasin               | unground                                                                                                                     |
| Number of bowls                      | 1                                                                                                                            |