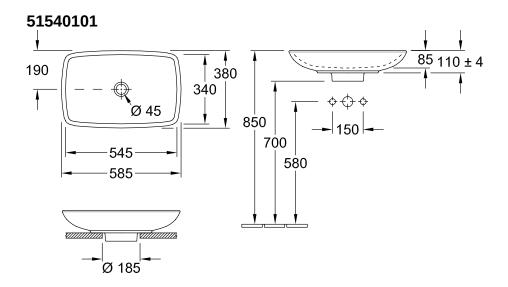

## TECHNICAL DRAWINGS

## PRODUCT INFORMATION

| Article title                        | Villeroy & Boch Loop & Friends<br>Surface-mounted washbasin, 585 x<br>380 x 110 mm, White Alpin, without<br>overflow         |
|--------------------------------------|------------------------------------------------------------------------------------------------------------------------------|
| Article number                       | 51540101                                                                                                                     |
| Assembly / Assembly type             | Surface-mounted                                                                                                              |
| Scope of delivery                    | 1 x surface-mounted washbasin , 1 x non-closing outlet valve with ceramic valve cover 1 x fastening set 1 x cut-out template |
| Depth in mm                          | 380                                                                                                                          |
| Width in mm                          | 585                                                                                                                          |
| Height in mm                         | 110                                                                                                                          |
| Interior depth                       | 85                                                                                                                           |
| Collection                           | Loop & Friends                                                                                                               |
| Tap fitting / Tap hole information   | Please note: unclosable outlet valve must be used with models without overflow                                               |
| Suitable for                         | Wall-mounted tap fittings, Matching<br>Villeroy&Boch furniture Tap fitting<br>with raised base                               |
| Material                             | Sanitary ceramics                                                                                                            |
| surface                              | glossy                                                                                                                       |
| Colour name                          | White Alpin                                                                                                                  |
| With overflow                        | No                                                                                                                           |
| Shape                                | Rectangle                                                                                                                    |
| Colour designation                   | White Alpin                                                                                                                  |
| Antibacterial surface (with AntiBac) | No                                                                                                                           |
| Easy surface cleaning (CeramicPlus)  | No                                                                                                                           |
| Underside of washbasin               | unground                                                                                                                     |
| Number of bowls                      | 1                                                                                                                            |