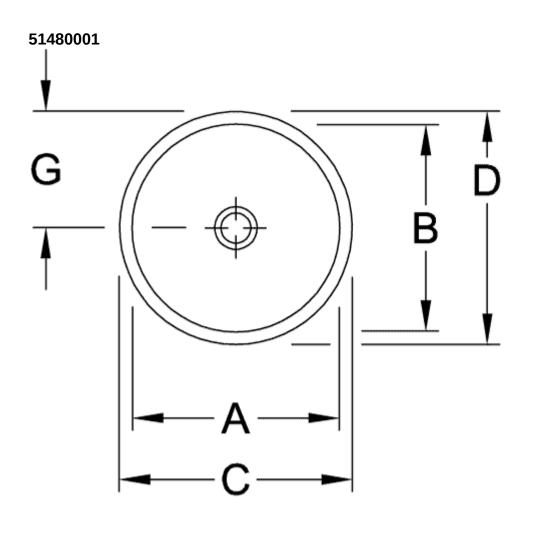

## TECHNICAL DRAWINGS

|         | A   | B   | C   | D   | G   | H   |
|---------|-----|-----|-----|-----|-----|-----|
| 5148 00 | 340 | 340 | 380 | 380 | 190 | 700 |
| 5144 00 | 390 | 390 | 430 | 430 | 215 | 690 |