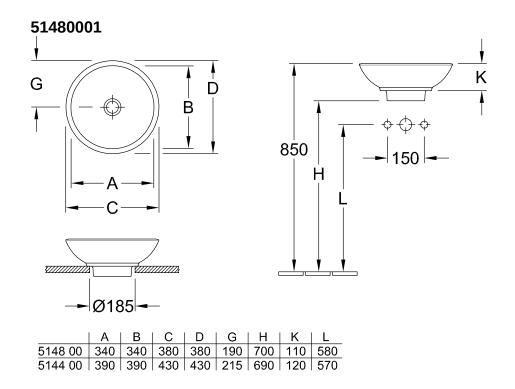

## PRODUCT INFORMATION

| Article title                        | Villeroy & Boch Loop & Friends<br>Surface-mounted washbasin, 380 x<br>380 x 110 mm, White Alpin, with<br>overflow                                                    |
|--------------------------------------|----------------------------------------------------------------------------------------------------------------------------------------------------------------------|
| Article number                       | 51480001                                                                                                                                                             |
| Assembly / Assembly type             | Surface-mounted                                                                                                                                                      |
| Scope of delivery                    | 1 x surface-mounted washbasin , 1 x extended ball rod to operate popup outlet valve 1 x outlet valve with ceramic valve cover 1 x fastening set 1 x cut-out template |
| Depth in mm                          | 380                                                                                                                                                                  |
| Width in mm                          | 380                                                                                                                                                                  |
| Height in mm                         | 110                                                                                                                                                                  |
| Interior depth                       | 89                                                                                                                                                                   |
| Diameter in mm                       | 380                                                                                                                                                                  |
| Collection                           | Loop & Friends                                                                                                                                                       |
| Suitable for                         | Wall-mounted tap fittings, Matching Villeroy&Boch furniture Tap fitting with raised base                                                                             |
| Material                             | Sanitary ceramics                                                                                                                                                    |
| surface                              | glossy                                                                                                                                                               |
| Colour name                          | White Alpin                                                                                                                                                          |
| With overflow                        | Yes                                                                                                                                                                  |
| Shape                                | Round                                                                                                                                                                |
| Colour designation                   | White Alpin                                                                                                                                                          |
| Antibacterial surface (with AntiBac) | No                                                                                                                                                                   |
| Easy surface cleaning (CeramicPlus)  | No                                                                                                                                                                   |
| Underside of washbasin               | unground                                                                                                                                                             |
| Number of bowls                      | 1                                                                                                                                                                    |

## TECHNICAL DRAWINGS

|         | A   | B   | C   | D   | G   | H   |
|---------|-----|-----|-----|-----|-----|-----|
| 5148 00 | 340 | 340 | 380 | 380 | 190 | 700 |
| 5144 00 | 390 | 390 | 430 | 430 | 215 | 690 |