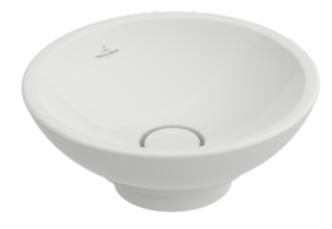

## PRODUCT INFORMATION

| Article title                        | Villeroy & Boch Loop & Friends<br>Surface-mounted washbasin, 380 x<br>380 x 110 mm, White Alpin, with<br>overflow                                                    |
|--------------------------------------|----------------------------------------------------------------------------------------------------------------------------------------------------------------------|
| Article number                       | 51480001                                                                                                                                                             |
| Assembly / Assembly type             | Surface-mounted                                                                                                                                                      |
| Scope of delivery                    | 1 x surface-mounted washbasin , 1 x extended ball rod to operate popup outlet valve 1 x outlet valve with ceramic valve cover 1 x fastening set 1 x cut-out template |
| Depth in mm                          | 380                                                                                                                                                                  |
| Width in mm                          | 380                                                                                                                                                                  |
| Height in mm                         | 110                                                                                                                                                                  |
| Interior depth                       | 89                                                                                                                                                                   |
| Diameter in mm                       | 380                                                                                                                                                                  |
| Collection                           | Loop & Friends                                                                                                                                                       |
| Suitable for                         | Wall-mounted tap fittings, Matching Villeroy&Boch furniture Tap fitting with raised base                                                                             |
| Material                             | Sanitary ceramics                                                                                                                                                    |
| surface                              | glossy                                                                                                                                                               |
| Colour name                          | White Alpin                                                                                                                                                          |
| With overflow                        | Yes                                                                                                                                                                  |
| Shape                                | Round                                                                                                                                                                |
| Colour designation                   | White Alpin                                                                                                                                                          |
| Antibacterial surface (with AntiBac) | No                                                                                                                                                                   |
| Easy surface cleaning (CeramicPlus)  | No                                                                                                                                                                   |
| Underside of washbasin               | unground                                                                                                                                                             |
| Number of bowls                      | 1                                                                                                                                                                    |