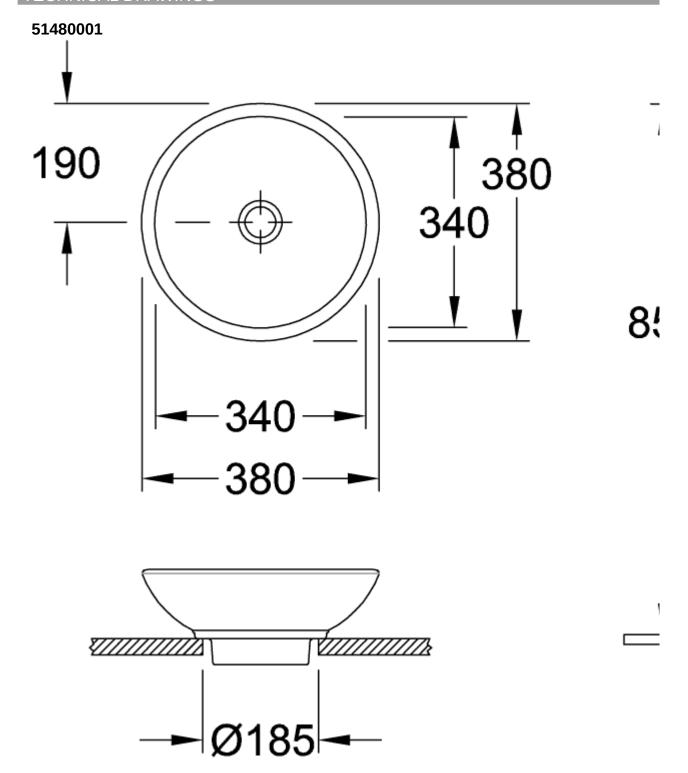

## PRODUCT INFORMATION

| Article title                        | Villeroy & Boch Loop & Friends<br>Surface-mounted washbasin, 380 x<br>380 x 110 mm, White Alpin, with<br>overflow                                                    |
|--------------------------------------|----------------------------------------------------------------------------------------------------------------------------------------------------------------------|
| Article number                       | 51480001                                                                                                                                                             |
| Assembly / Assembly type             | Surface-mounted                                                                                                                                                      |
| Scope of delivery                    | 1 x surface-mounted washbasin , 1 x extended ball rod to operate popup outlet valve 1 x outlet valve with ceramic valve cover 1 x fastening set 1 x cut-out template |
| Depth in mm                          | 380                                                                                                                                                                  |
| Width in mm                          | 380                                                                                                                                                                  |
| Height in mm                         | 110                                                                                                                                                                  |
| Interior depth                       | 89                                                                                                                                                                   |
| Diameter in mm                       | 380                                                                                                                                                                  |
| Collection                           | Loop & Friends                                                                                                                                                       |
| Suitable for                         | Wall-mounted tap fittings, Matching Villeroy&Boch furniture Tap fitting with raised base                                                                             |
| Material                             | Sanitary ceramics                                                                                                                                                    |
| surface                              | glossy                                                                                                                                                               |
| Colour name                          | White Alpin                                                                                                                                                          |
| With overflow                        | Yes                                                                                                                                                                  |
| Shape                                | Round                                                                                                                                                                |
| Colour designation                   | White Alpin                                                                                                                                                          |
| Antibacterial surface (with AntiBac) | No                                                                                                                                                                   |
| Easy surface cleaning (CeramicPlus)  | No                                                                                                                                                                   |
| Underside of washbasin               | unground                                                                                                                                                             |
| Number of bowls                      | 1                                                                                                                                                                    |

## TECHNICAL DRAWINGS

|         | A   | B   | C   | D   | G   | H   |
|---------|-----|-----|-----|-----|-----|-----|
| 5148 00 | 340 | 340 | 380 | 380 | 190 | 700 |
| 5144 00 | 390 | 390 | 430 | 430 | 215 | 690 |