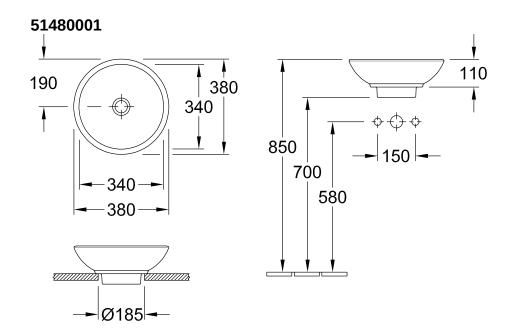

## PRODUCT INFORMATION

| Article title                        | Villeroy & Boch Loop & Friends<br>Surface-mounted washbasin, 380 x<br>380 x 110 mm, White Alpin, with<br>overflow                                                    |
|--------------------------------------|----------------------------------------------------------------------------------------------------------------------------------------------------------------------|
| Article number                       | 51480001                                                                                                                                                             |
| Assembly / Assembly type             | Surface-mounted                                                                                                                                                      |
| Scope of delivery                    | 1 x surface-mounted washbasin , 1 x extended ball rod to operate popup outlet valve 1 x outlet valve with ceramic valve cover 1 x fastening set 1 x cut-out template |
| Depth in mm                          | 380                                                                                                                                                                  |
| Width in mm                          | 380                                                                                                                                                                  |
| Height in mm                         | 110                                                                                                                                                                  |
| Interior depth                       | 89                                                                                                                                                                   |
| Diameter in mm                       | 380                                                                                                                                                                  |
| Collection                           | Loop & Friends                                                                                                                                                       |
| Suitable for                         | Wall-mounted tap fittings, Matching Villeroy&Boch furniture Tap fitting with raised base                                                                             |
| Material                             | Sanitary ceramics                                                                                                                                                    |
| surface                              | glossy                                                                                                                                                               |
| Colour name                          | White Alpin                                                                                                                                                          |
| With overflow                        | Yes                                                                                                                                                                  |
| Shape                                | Round                                                                                                                                                                |
| Colour designation                   | White Alpin                                                                                                                                                          |
| Antibacterial surface (with AntiBac) | No                                                                                                                                                                   |
| Easy surface cleaning (CeramicPlus)  | No                                                                                                                                                                   |
| Underside of washbasin               | unground                                                                                                                                                             |
| Number of bowls                      | 1                                                                                                                                                                    |

## TECHNICAL DRAWINGS

|         | A   | B   | C   | D   | G   | H   |
|---------|-----|-----|-----|-----|-----|-----|
| 5148 00 | 340 | 340 | 380 | 380 | 190 | 700 |
| 5144 00 | 390 | 390 | 430 | 430 | 215 | 690 |