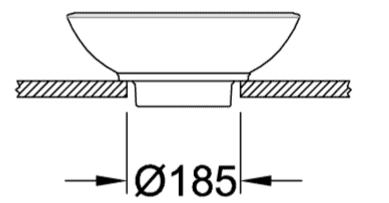

# 

|         | A   |     |     |     |     | <b>H</b> |
|---------|-----|-----|-----|-----|-----|----------|
| 5148 00 | 340 | 340 | 380 | 380 | 190 | 700      |
| 5144 00 | 390 | 390 | 430 | 430 | 215 | 690      |