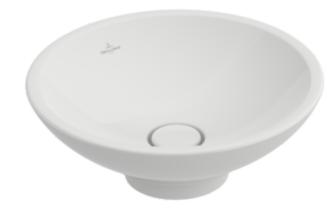

### LOOP & FRIENDS SURFACE-MOUNTED WASHBASIN ROUND

### PRODUCT INFORMATION

| Article title                        | Villeroy & Boch Loop & Friends<br>Surface-mounted washbasin, 430 x<br>430 x 120 mm, White Alpin, with<br>overflow                                                    |  |  |
|--------------------------------------|----------------------------------------------------------------------------------------------------------------------------------------------------------------------|--|--|
| Article number                       | 51440001                                                                                                                                                             |  |  |
| Assembly / Assembly type             | Surface-mounted                                                                                                                                                      |  |  |
| Scope of delivery                    | 1 x surface-mounted washbasin , 1 x extended ball rod to operate popup outlet valve 1 x outlet valve with ceramic valve cover 1 x fastening set 1 x cut-out template |  |  |
| Depth in mm                          | 430                                                                                                                                                                  |  |  |
| Width in mm                          | 430                                                                                                                                                                  |  |  |
| Height in mm                         | 120                                                                                                                                                                  |  |  |
| Interior depth                       | 100                                                                                                                                                                  |  |  |
| Diameter in mm                       | 430                                                                                                                                                                  |  |  |
| Collection                           | Loop & Friends                                                                                                                                                       |  |  |
| Suitable for                         | Wall-mounted tap fittings, Matching Villeroy&Boch furniture Tap fitting with raised base                                                                             |  |  |
| Material                             | Sanitary ceramics                                                                                                                                                    |  |  |
| surface                              | glossy                                                                                                                                                               |  |  |
| Colour name                          | White Alpin                                                                                                                                                          |  |  |
| With overflow                        | Yes                                                                                                                                                                  |  |  |
| Shape                                | Round                                                                                                                                                                |  |  |
| Colour designation                   | White Alpin                                                                                                                                                          |  |  |
| Antibacterial surface (with AntiBac) | No                                                                                                                                                                   |  |  |
| Easy surface cleaning (CeramicPlus)  | No                                                                                                                                                                   |  |  |
| Underside of washbasin               | unground                                                                                                                                                             |  |  |
| Number of bowls                      | 1                                                                                                                                                                    |  |  |