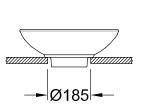

# 

|         | A   |     |     |     |     | <b>H</b> |
|---------|-----|-----|-----|-----|-----|----------|
| 5148 00 | 340 | 340 | 380 | 380 | 190 | 700      |
| 5144 00 | 390 | 390 | 430 | 430 | 215 | 690      |