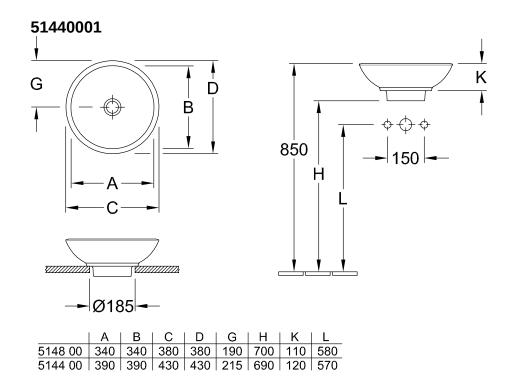

## TECHNICAL DRAWINGS

# 

|         | A   |     |     |     |     | <b>H</b> |
|---------|-----|-----|-----|-----|-----|----------|
| 5148 00 | 340 | 340 | 380 | 380 | 190 | 700      |
| 5144 00 | 390 | 390 | 430 | 430 | 215 | 690      |