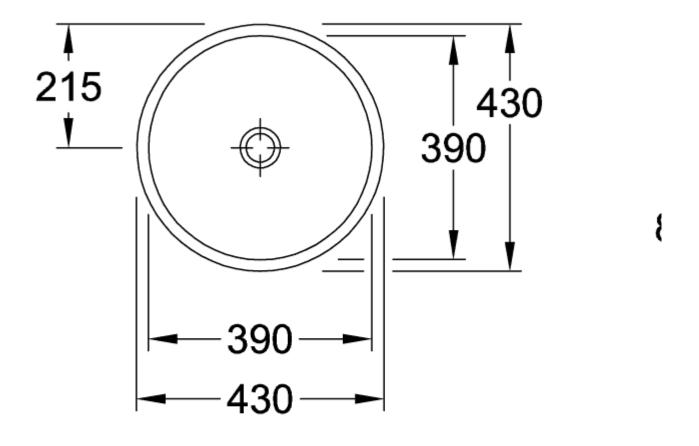

## TECHNICAL DRAWINGS

# 

|         | A   |     |     |     |     | <b>H</b> |
|---------|-----|-----|-----|-----|-----|----------|
| 5148 00 | 340 | 340 | 380 | 380 | 190 | 700      |
| 5144 00 | 390 | 390 | 430 | 430 | 215 | 690      |