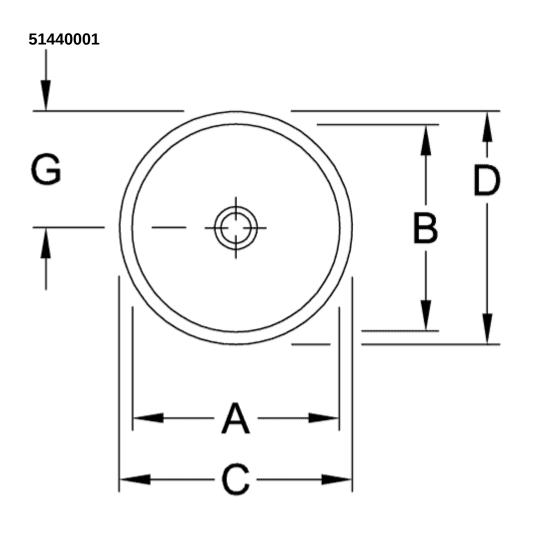

# 

|         | A   |     |     |     |     | <b>H</b> |
|---------|-----|-----|-----|-----|-----|----------|
| 5148 00 | 340 | 340 | 380 | 380 | 190 | 700      |
| 5144 00 | 390 | 390 | 430 | 430 | 215 | 690      |