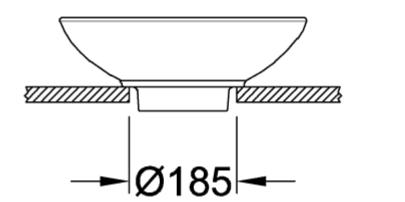

## TECHNICAL DRAWINGS

# 

|         | A   |     |     |     |     | <b>H</b> |
|---------|-----|-----|-----|-----|-----|----------|
| 5148 00 | 340 | 340 | 380 | 380 | 190 | 700      |
| 5144 00 | 390 | 390 | 430 | 430 | 215 | 690      |