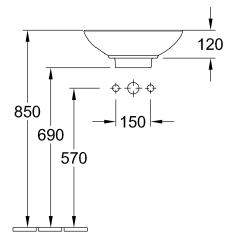

### PRODUCT INFORMATION

| Article title                        | Villeroy & Boch Loop & Friends<br>Surface-mounted washbasin, 430 x<br>430 x 120 mm, White Alpin, with<br>overflow                                                    |  |  |
|--------------------------------------|----------------------------------------------------------------------------------------------------------------------------------------------------------------------|--|--|
| Article number                       | 51440001                                                                                                                                                             |  |  |
| Assembly / Assembly type             | Surface-mounted                                                                                                                                                      |  |  |
| Scope of delivery                    | 1 x surface-mounted washbasin , 1 x extended ball rod to operate popup outlet valve 1 x outlet valve with ceramic valve cover 1 x fastening set 1 x cut-out template |  |  |
| Depth in mm                          | 430                                                                                                                                                                  |  |  |
| Width in mm                          | 430                                                                                                                                                                  |  |  |
| Height in mm                         | 120                                                                                                                                                                  |  |  |
| Interior depth                       | 100                                                                                                                                                                  |  |  |
| Diameter in mm                       | 430                                                                                                                                                                  |  |  |
| Collection                           | Loop & Friends                                                                                                                                                       |  |  |
| Suitable for                         | Wall-mounted tap fittings, Matching Villeroy&Boch furniture Tap fitting with raised base                                                                             |  |  |
| Material                             | Sanitary ceramics                                                                                                                                                    |  |  |
| surface                              | glossy                                                                                                                                                               |  |  |
| Colour name                          | White Alpin                                                                                                                                                          |  |  |
| With overflow                        | Yes                                                                                                                                                                  |  |  |
| Shape                                | Round                                                                                                                                                                |  |  |
| Colour designation                   | White Alpin                                                                                                                                                          |  |  |
| Antibacterial surface (with AntiBac) | No                                                                                                                                                                   |  |  |
| Easy surface cleaning (CeramicPlus)  | No                                                                                                                                                                   |  |  |
| Underside of washbasin               | unground                                                                                                                                                             |  |  |
| Number of bowls                      | 1                                                                                                                                                                    |  |  |

# 

|         | A   |     |     |     |     | <b>H</b> |
|---------|-----|-----|-----|-----|-----|----------|
| 5148 00 | 340 | 340 | 380 | 380 | 190 | 700      |
| 5144 00 | 390 | 390 | 430 | 430 | 215 | 690      |