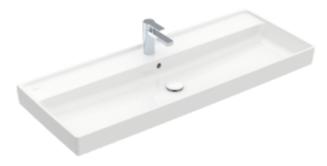

## PRODUCT INFORMATION

| Article title                        | Villeroy & Boch Collaro Vanity<br>washbasin, 1200 x 470 x 160 mm,<br>White Alpin, with overflow |
|--------------------------------------|-------------------------------------------------------------------------------------------------|
| Article number                       | 4A33C501                                                                                        |
| Assembly / Assembly type             | wall-mounted                                                                                    |
| Scope of delivery                    | 1 x vanity washbasin                                                                            |
| Depth in mm                          | 470                                                                                             |
| Width in mm                          | 1200                                                                                            |
| Height in mm                         | 160                                                                                             |
| Interior depth                       | 85                                                                                              |
| Collection                           | Collaro                                                                                         |
| Suitable for                         | 3-hole mixer, Matching<br>Villeroy&Boch furniture                                               |
| Material                             | TitanCeram                                                                                      |
| surface                              | glossy                                                                                          |
| Colour name                          | White Alpin                                                                                     |
| With overflow                        | Yes                                                                                             |
| Shape                                | Rectangle                                                                                       |
| Colour designation                   | White Alpin                                                                                     |
| Antibacterial surface (with AntiBac) | No                                                                                              |
| Easy surface cleaning (CeramicPlus)  | No                                                                                              |
| Number of tap holes punched through  | 1                                                                                               |
| Number of tap holes pre-drilled      | 2                                                                                               |
| Number of bowls                      | 1                                                                                               |