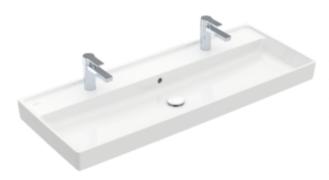

## COLLARO VANITY WASHBASIN RECTANGLE

## PRODUCT INFORMATION

| Article title                        | Villeroy & Boch Collaro Vanity<br>washbasin, 1200 x 470 x 160 mm,<br>White Alpin, with overflow                                                                                                          |
|--------------------------------------|----------------------------------------------------------------------------------------------------------------------------------------------------------------------------------------------------------|
| Article number                       | 4A33C401                                                                                                                                                                                                 |
| Assembly / Assembly type             | wall-mounted                                                                                                                                                                                             |
| Scope of delivery                    | 1 x vanity washbasin                                                                                                                                                                                     |
| Depth in mm                          | 470                                                                                                                                                                                                      |
| Width in mm                          | 1200                                                                                                                                                                                                     |
| Height in mm                         | 160                                                                                                                                                                                                      |
| Interior depth                       | 85                                                                                                                                                                                                       |
| Collection                           | Collaro                                                                                                                                                                                                  |
| Tap fitting / Tap hole information   | with 2 single-lever mixers and turn-<br>knob operation or in conjunction<br>with toggle valve, as well as push-<br>open valve, please do not exceed a<br>flow rate of max. 7.5 l/min per tap<br>fitting. |
| Suitable for                         | two 1-hole tap fittings, Matching<br>Villeroy&Boch furniture                                                                                                                                             |
| Material                             | TitanCeram                                                                                                                                                                                               |
| surface                              | glossy                                                                                                                                                                                                   |
| Colour name                          | White Alpin                                                                                                                                                                                              |
| With overflow                        | Yes                                                                                                                                                                                                      |
| Shape                                | Rectangle                                                                                                                                                                                                |
| Colour designation                   | White Alpin                                                                                                                                                                                              |
| Antibacterial surface (with AntiBac) | No                                                                                                                                                                                                       |
| Easy surface cleaning (CeramicPlus)  | No                                                                                                                                                                                                       |
| Number of tap holes punched through  | 2                                                                                                                                                                                                        |
| Number of bowls                      | 1                                                                                                                                                                                                        |