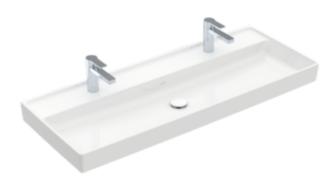

## COLLARO VANITY WASHBASIN RECTANGLE

## PRODUCT INFORMATION

| Article title                          | Villeroy & Boch Collaro Vanity<br>washbasin, 1200 x 470 x 160 mm,<br>White Alpin, without overflow |
|----------------------------------------|----------------------------------------------------------------------------------------------------|
| Article number                         | 4A33C101                                                                                           |
| Assembly / Assembly type               | wall-mounted                                                                                       |
| Scope of delivery                      | 1 x vanity washbasin                                                                               |
| Depth in mm                            | 470                                                                                                |
| Width in mm                            | 1200                                                                                               |
| Height in mm                           | 160                                                                                                |
| Interior depth                         | 85                                                                                                 |
| Collection                             | Collaro                                                                                            |
| Tap fitting / Tap hole information     | Please note: unclosable outlet valve<br>must be used with models without<br>overflow               |
| Suitable for                           | two 1-hole tap fittings, Matching<br>Villeroy&Boch furniture                                       |
| Material                               | TitanCeram                                                                                         |
| surface                                | glossy                                                                                             |
| Colour name                            | White Alpin                                                                                        |
| With overflow                          | No                                                                                                 |
| Shape                                  | Rectangle                                                                                          |
| Colour designation                     | White Alpin                                                                                        |
| Antibacterial surface (with AntiBac)   | No                                                                                                 |
| Easy surface cleaning<br>(CeramicPlus) | No                                                                                                 |
| Number of tap holes punched through    | 2                                                                                                  |
| Number of bowls                        | 1                                                                                                  |