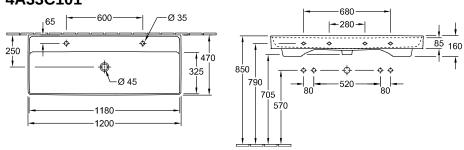

|
| Colour designation                     | White Alpin                                                                                        |
| Antibacterial surface (with AntiBac)   | No                                                                                                 |
| Easy surface cleaning<br>(CeramicPlus) | No                                                                                                 |
| Number of tap holes punched through    | 2                                                                                                  |
| Number of bowls                        | 1                                                                                                  |

## TECHNICAL DRAWINGS

4A33C101



## 4A33C101