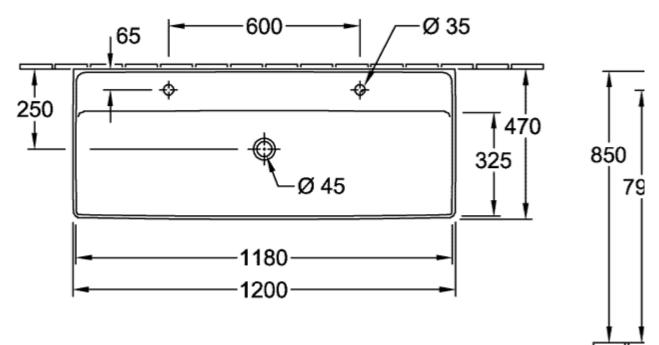

|
| Colour designation                     | White Alpin                                                                                        |
| Antibacterial surface (with AntiBac)   | No                                                                                                 |
| Easy surface cleaning<br>(CeramicPlus) | No                                                                                                 |
| Number of tap holes punched through    | 2                                                                                                  |
| Number of bowls                        | 1                                                                                                  |

## TECHNICAL DRAWINGS

4A33C101



## 4A33C101