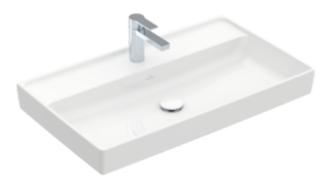

## COLLARO VANITY WASHBASIN RECTANGLE

## PRODUCT INFORMATION

| Article title                        | Villeroy & Boch Collaro Vanity<br>washbasin, 800 x 465 x 160 mm,<br>White Alpin, without overflow         |
|--------------------------------------|-----------------------------------------------------------------------------------------------------------|
| Article number                       | 4A338101                                                                                                  |
| Assembly / Assembly type             | wall-mounted                                                                                              |
| Scope of delivery                    | 1 x vanity washbasin                                                                                      |
| Depth in mm                          | 465                                                                                                       |
| Width in mm                          | 800                                                                                                       |
| Height in mm                         | 160                                                                                                       |
| Interior depth                       | 85                                                                                                        |
| Collection                           | Collaro                                                                                                   |
| Tap fitting / Tap hole information   | A non-closing valve or the ViFlow (concealed overflow) must be used for models without overflow function. |
| Suitable for                         | 3-hole mixer, Matching Villeroy&Boch furniture                                                            |
| Material                             | TitanCeram                                                                                                |
| surface                              | glossy                                                                                                    |
| Colour name                          | White Alpin                                                                                               |
| With overflow                        | No                                                                                                        |
| Shape                                | Rectangle                                                                                                 |
| Colour designation                   | White Alpin                                                                                               |
| Antibacterial surface (with AntiBac) | No                                                                                                        |
| Easy surface cleaning (CeramicPlus)  | No                                                                                                        |
| Number of tap holes punched through  | 1                                                                                                         |
| Number of tap holes pre-drilled      | 2                                                                                                         |
| Number of bowls                      | 1                                                                                                         |