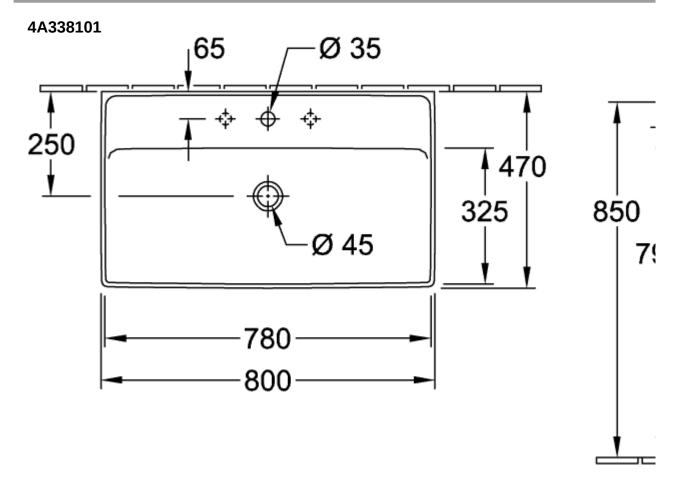

|
| Antibacterial surface (with AntiBac) | No                                                                                                        |
| Easy surface cleaning (CeramicPlus)  | No                                                                                                        |
| Number of tap holes punched through  | 1                                                                                                         |
| Number of tap holes pre-drilled      | 2                                                                                                         |
| Number of bowls                      | 1                                                                                                         |

## TECHNICAL DRAWINGS