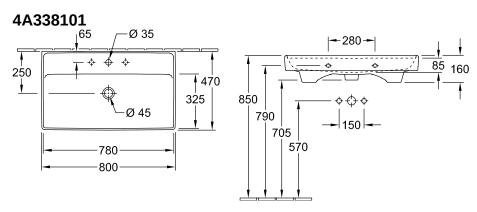

|
| Antibacterial surface (with AntiBac) | No                                                                                                        |
| Easy surface cleaning (CeramicPlus)  | No                                                                                                        |
| Number of tap holes punched through  | 1                                                                                                         |
| Number of tap holes pre-drilled      | 2                                                                                                         |
| Number of bowls                      | 1                                                                                                         |

## TECHNICAL DRAWINGS