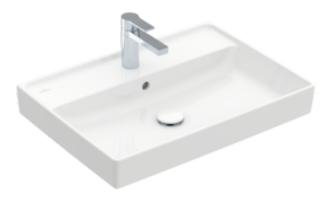

## COLLARO WASHBASIN RECTANGLE

## PRODUCT INFORMATION

| Article title                        | Villeroy & Boch Collaro Washbasin,<br>650 x 470 x 160 mm, White Alpin,<br>with overflow |
|--------------------------------------|-----------------------------------------------------------------------------------------|
| Article number                       | 4A336501                                                                                |
| Assembly / Assembly type             | wall-mounted                                                                            |
| Scope of delivery                    | 1 x washbasin                                                                           |
| Depth in mm                          | 470                                                                                     |
| Width in mm                          | 650                                                                                     |
| Height in mm                         | 160                                                                                     |
| Interior depth                       | 85                                                                                      |
| Collection                           | Collaro                                                                                 |
| Suitable for                         | 3-hole mixer, Matching<br>Villeroy&Boch furniture                                       |
| Material                             | TitanCeram                                                                              |
| surface                              | glossy                                                                                  |
| Colour name                          | White Alpin                                                                             |
| With overflow                        | Yes                                                                                     |
| Shape                                | Rectangle                                                                               |
| Colour designation                   | White Alpin                                                                             |
| Antibacterial surface (with AntiBac) | No                                                                                      |
| Easy surface cleaning (CeramicPlus)  | No                                                                                      |
| Number of tap holes punched through  | 1                                                                                       |
| Number of tap holes pre-drilled      | 2                                                                                       |
| Number of bowls                      | 1                                                                                       |