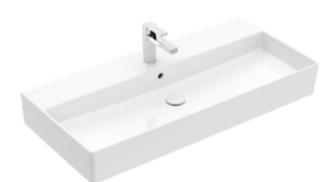

## PRODUCT INFORMATION

| Article title                          | Villeroy & Boch Memento 2.0<br>Washbasin, 1000 x 470 x 135 mm,<br>White Alpin, with overflow |
|----------------------------------------|----------------------------------------------------------------------------------------------|
| Article number                         | 4A22A501                                                                                     |
| Assembly / Assembly type               | wall-mounted                                                                                 |
| Scope of delivery                      | 1 x washbasin                                                                                |
| Depth in mm                            | 470                                                                                          |
| Width in mm                            | 1000                                                                                         |
| Height in mm                           | 135                                                                                          |
| Interior depth                         | 95                                                                                           |
| Collection                             | Memento 2.0                                                                                  |
| Suitable for                           | 3-hole mixer                                                                                 |
| Material                               | TitanCeram                                                                                   |
| surface                                | glossy                                                                                       |
| Colour name                            | White Alpin                                                                                  |
| With overflow                          | Yes                                                                                          |
| Shape                                  | Rectangle                                                                                    |
| Colour designation                     | White Alpin                                                                                  |
| Antibacterial surface (with AntiBac)   | No                                                                                           |
| Easy surface cleaning<br>(CeramicPlus) | No                                                                                           |
| Number of tap holes punched through    | 1                                                                                            |
| Number of tap holes pre-drilled        | 2                                                                                            |
| Number of bowls                        | 1                                                                                            |