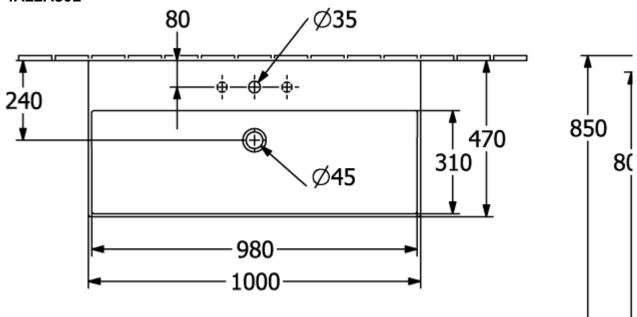

## TECHNICAL DRAWINGS

4A22A501

## PRODUCT INFORMATION

| Article title                          | Villeroy & Boch Memento 2.0<br>Washbasin, 1000 x 470 x 135 mm,<br>White Alpin, with overflow |
|----------------------------------------|----------------------------------------------------------------------------------------------|
| Article number                         | 4A22A501                                                                                     |
| Assembly / Assembly type               | wall-mounted                                                                                 |
| Scope of delivery                      | 1 x washbasin                                                                                |
| Depth in mm                            | 470                                                                                          |
| Width in mm                            | 1000                                                                                         |
| Height in mm                           | 135                                                                                          |
| Interior depth                         | 95                                                                                           |
| Collection                             | Memento 2.0                                                                                  |
| Suitable for                           | 3-hole mixer                                                                                 |
| Material                               | TitanCeram                                                                                   |
| surface                                | glossy                                                                                       |
| Colour name                            | White Alpin                                                                                  |
| With overflow                          | Yes                                                                                          |
| Shape                                  | Rectangle                                                                                    |
| Colour designation                     | White Alpin                                                                                  |
| Antibacterial surface (with AntiBac)   | No                                                                                           |
| Easy surface cleaning<br>(CeramicPlus) | No                                                                                           |
| Number of tap holes punched through    | 1                                                                                            |
| Number of tap holes pre-drilled        | 2                                                                                            |
| Number of bowls                        | 1                                                                                            |