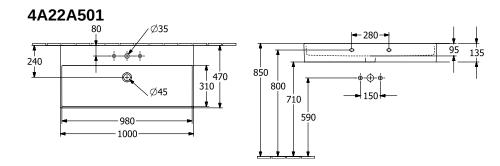

## TECHNICAL DRAWINGS

4A22A501

## PRODUCT INFORMATION

| Article title                          | Villeroy & Boch Memento 2.0<br>Washbasin, 1000 x 470 x 135 mm,<br>White Alpin, with overflow |
|----------------------------------------|----------------------------------------------------------------------------------------------|
| Article number                         | 4A22A501                                                                                     |
| Assembly / Assembly type               | wall-mounted                                                                                 |
| Scope of delivery                      | 1 x washbasin                                                                                |
| Depth in mm                            | 470                                                                                          |
| Width in mm                            | 1000                                                                                         |
| Height in mm                           | 135                                                                                          |
| Interior depth                         | 95                                                                                           |
| Collection                             | Memento 2.0                                                                                  |
| Suitable for                           | 3-hole mixer                                                                                 |
| Material                               | TitanCeram                                                                                   |
| surface                                | glossy                                                                                       |
| Colour name                            | White Alpin                                                                                  |
| With overflow                          | Yes                                                                                          |
| Shape                                  | Rectangle                                                                                    |
| Colour designation                     | White Alpin                                                                                  |
| Antibacterial surface (with AntiBac)   | No                                                                                           |
| Easy surface cleaning<br>(CeramicPlus) | No                                                                                           |
| Number of tap holes punched through    | 1                                                                                            |
| Number of tap holes pre-drilled        | 2                                                                                            |
| Number of bowls                        | 1                                                                                            |