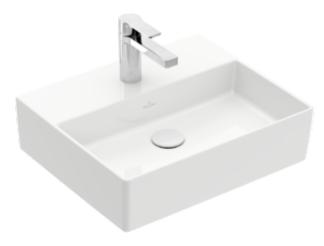

## MEMENTO 2.0 WASHBASIN RECTANGLE

## PRODUCT INFORMATION

| Article title                        | Villeroy & Boch Memento 2.0<br>Washbasin, 500 x 420 x 140 mm,<br>White Alpin, without overflow,<br>ground |
|--------------------------------------|-----------------------------------------------------------------------------------------------------------|
| Article number                       | 4A225L01                                                                                                  |
| Assembly / Assembly type             | wall-mounted                                                                                              |
| Scope of delivery                    | 1 x washbasin , 1 x cut-out template                                                                      |
| Depth in mm                          | 420                                                                                                       |
| Width in mm                          | 500                                                                                                       |
| Height in mm                         | 140                                                                                                       |
| Interior depth                       | 90                                                                                                        |
| Collection                           | Memento 2.0                                                                                               |
| Tap fitting / Tap hole information   | A non-closing valve or the ViFlow (concealed overflow) must be used for models without overflow function. |
| Suitable for                         | 3-hole mixer, Matching<br>Villeroy&Boch furniture                                                         |
| Material                             | TitanCeram                                                                                                |
| surface                              | glossy                                                                                                    |
| Colour name                          | White Alpin                                                                                               |
| With overflow                        | No                                                                                                        |
| Shape                                | Rectangle                                                                                                 |
| Colour designation                   | White Alpin                                                                                               |
| Antibacterial surface (with AntiBac) | No                                                                                                        |
| Easy surface cleaning (CeramicPlus)  | No                                                                                                        |
| Number of tap holes punched through  | 1                                                                                                         |
| Number of tap holes pre-drilled      | 2                                                                                                         |
| Underside of washbasin               | ground                                                                                                    |
| Number of bowls                      | 1                                                                                                         |