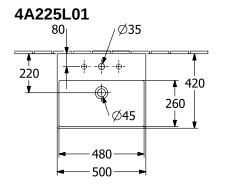

|
| Easy surface cleaning (CeramicPlus)  | No                                                                                                        |
| Number of tap holes punched through  | 1                                                                                                         |
| Number of tap holes pre-drilled      | 2                                                                                                         |
| Underside of washbasin               | ground                                                                                                    |
| Number of bowls                      | 1                                                                                                         |

## TECHNICAL DRAWINGS







\_