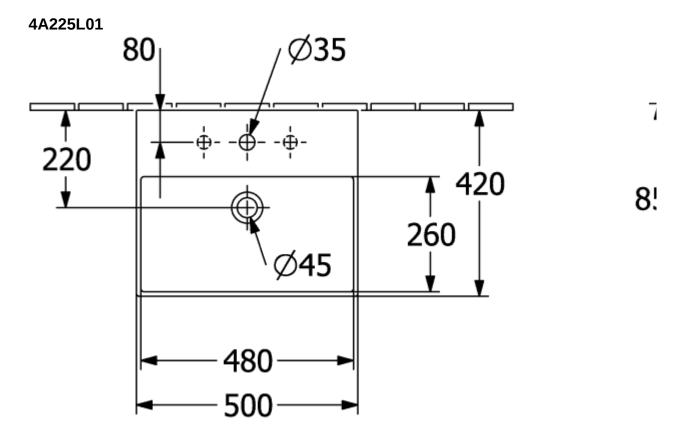

|
| Easy surface cleaning (CeramicPlus)  | No                                                                                                        |
| Number of tap holes punched through  | 1                                                                                                         |
| Number of tap holes pre-drilled      | 2                                                                                                         |
| Underside of washbasin               | ground                                                                                                    |
| Number of bowls                      | 1                                                                                                         |

## TECHNICAL DRAWINGS







\_