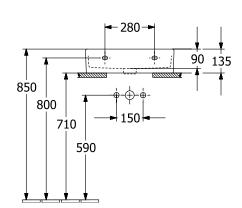

|
| Easy surface cleaning (CeramicPlus)  | No                                                                                                        |
| Number of tap holes punched through  | 1                                                                                                         |
| Number of tap holes pre-drilled      | 2                                                                                                         |
| Underside of washbasin               | ground                                                                                                    |
| Number of bowls                      | 1                                                                                                         |

## TECHNICAL DRAWINGS







\_