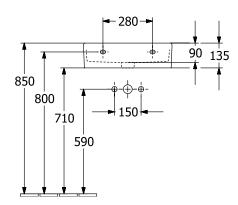

tiBac)   | No                                                                                                                 |
| Easy surface cleaning<br>(CeramicPlus) | No                                                                                                                 |
| Number of tap holes punched through    | 1                                                                                                                  |
| Number of tap holes pre-drilled        | 2                                                                                                                  |
| Number of bowls                        | 1                                                                                                                  |

## **TECHNICAL DRAWINGS**







2