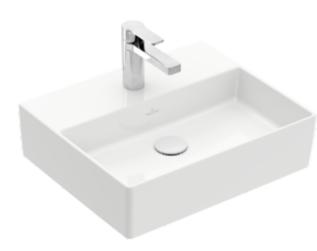

## PRODUCT INFORMATION

| Article title                          | Villeroy & Boch Memento 2.0<br>Washbasin, 500 x 420 x 140 mm,<br>White Alpin, without overflow                     |
|----------------------------------------|--------------------------------------------------------------------------------------------------------------------|
| Article number                         | 4A225101                                                                                                           |
| Assembly / Assembly type               | wall-mounted                                                                                                       |
| Scope of delivery                      | 1 x washbasin                                                                                                      |
| Depth in mm                            | 420                                                                                                                |
| Width in mm                            | 500                                                                                                                |
| Height in mm                           | 140                                                                                                                |
| Interior depth                         | 90                                                                                                                 |
| Collection                             | Memento 2.0                                                                                                        |
| Tap fitting / Tap hole information     | A non-closing valve or the ViFlow<br>(concealed overflow) must be used<br>for models without overflow<br>function. |
| Suitable for                           | 3-hole mixer                                                                                                       |
| Material                               | TitanCeram                                                                                                         |
| surface                                | glossy                                                                                                             |
| Colour name                            | White Alpin                                                                                                        |
| With overflow                          | No                                                                                                                 |
| Shape                                  | Rectangle                                                                                                          |
| Colour designation                     | White Alpin                                                                                                        |
| Antibacterial surface (with AntiBac)   | No                                                                                                                 |
| Easy surface cleaning<br>(CeramicPlus) | No                                                                                                                 |
| Number of tap holes punched through    | 1                                                                                                                  |
| Number of tap holes pre-drilled        | 2                                                                                                                  |
| Number of bowls                        | 1                                                                                                                  |