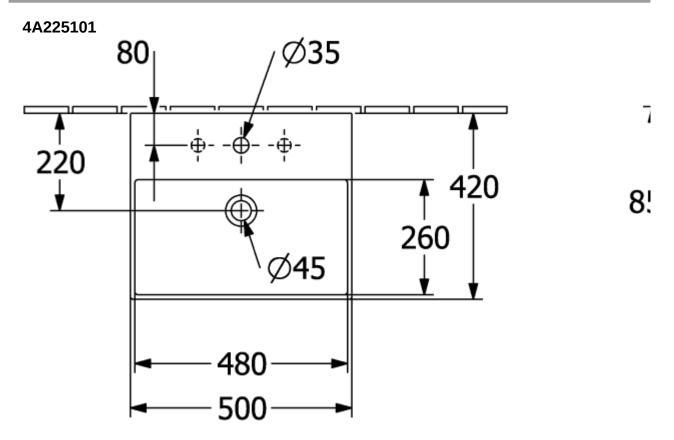

## **TECHNICAL DRAWINGS**

2

## PRODUCT INFORMATION

| Article title                          | Villeroy & Boch Memento 2.0<br>Washbasin, 500 x 420 x 140 mm,<br>White Alpin, without overflow                     |
|----------------------------------------|--------------------------------------------------------------------------------------------------------------------|
| Article number                         | 4A225101                                                                                                           |
| Assembly / Assembly type               | wall-mounted                                                                                                       |
| Scope of delivery                      | 1 x washbasin                                                                                                      |
| Depth in mm                            | 420                                                                                                                |
| Width in mm                            | 500                                                                                                                |
| Height in mm                           | 140                                                                                                                |
| Interior depth                         | 90                                                                                                                 |
| Collection                             | Memento 2.0                                                                                                        |
| Tap fitting / Tap hole information     | A non-closing valve or the ViFlow<br>(concealed overflow) must be used<br>for models without overflow<br>function. |
| Suitable for                           | 3-hole mixer                                                                                                       |
| Material                               | TitanCeram                                                                                                         |
| surface                                | glossy                                                                                                             |
| Colour name                            | White Alpin                                                                                                        |
| With overflow                          | No                                                                                                                 |
| Shape                                  | Rectangle                                                                                                          |
| Colour designation                     | White Alpin                                                                                                        |
| Antibacterial surface (with AntiBac)   | No                                                                                                                 |
| Easy surface cleaning<br>(CeramicPlus) | No                                                                                                                 |
| Number of tap holes punched through    | 1                                                                                                                  |
| Number of tap holes pre-drilled        | 2                                                                                                                  |
| Number of bowls                        | 1                                                                                                                  |