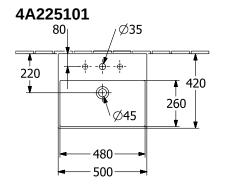

## **TECHNICAL DRAWINGS**

2

## PRODUCT INFORMATION

| Article title                          | Villeroy & Boch Memento 2.0<br>Washbasin, 500 x 420 x 140 mm,<br>White Alpin, without overflow                     |
|----------------------------------------|--------------------------------------------------------------------------------------------------------------------|
| Article number                         | 4A225101                                                                                                           |
| Assembly / Assembly type               | wall-mounted                                                                                                       |
| Scope of delivery                      | 1 x washbasin                                                                                                      |
| Depth in mm                            | 420                                                                                                                |
| Width in mm                            | 500                                                                                                                |
| Height in mm                           | 140                                                                                                                |
| Interior depth                         | 90                                                                                                                 |
| Collection                             | Memento 2.0                                                                                                        |
| Tap fitting / Tap hole information     | A non-closing valve or the ViFlow<br>(concealed overflow) must be used<br>for models without overflow<br>function. |
| Suitable for                           | 3-hole mixer                                                                                                       |
| Material                               | TitanCeram                                                                                                         |
| surface                                | glossy                                                                                                             |
| Colour name                            | White Alpin                                                                                                        |
| With overflow                          | No                                                                                                                 |
| Shape                                  | Rectangle                                                                                                          |
| Colour designation                     | White Alpin                                                                                                        |
| Antibacterial surface (with AntiBac)   | No                                                                                                                 |
| Easy surface cleaning<br>(CeramicPlus) | No                                                                                                                 |
| Number of tap holes punched through    | 1                                                                                                                  |
| Number of tap holes pre-drilled        | 2                                                                                                                  |
| Number of bowls                        | 1                                                                                                                  |