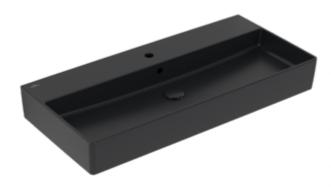

## MEMENTO 2.0 WASHBASIN RECTANGLE

## PRODUCT INFORMATION

| Article title                        | Villeroy & Boch Memento 2.0<br>Washbasin, 1000 x 470 x 135 mm,<br>Pure Black CeramicPlus, with<br>overflow, ground |
|--------------------------------------|--------------------------------------------------------------------------------------------------------------------|
| Article number                       | 4A221GR7                                                                                                           |
| Assembly / Assembly type             | wall-mounted                                                                                                       |
| Scope of delivery                    | $1\mathrm{x}$ washbasin , $1\mathrm{x}$ cut-out template                                                           |
| Depth in mm                          | 470                                                                                                                |
| Width in mm                          | 1000                                                                                                               |
| Height in mm                         | 135                                                                                                                |
| Interior depth                       | 95                                                                                                                 |
| Collection                           | Memento 2.0                                                                                                        |
| Suitable for                         | 3-hole mixer, Matching<br>Villeroy&Boch furniture                                                                  |
| Material                             | TitanCeram                                                                                                         |
| surface                              | matt                                                                                                               |
| Colour name                          | Pure Black CeramicPlus                                                                                             |
| With overflow                        | Yes                                                                                                                |
| Shape                                | Rectangle                                                                                                          |
| Colour designation                   | Pure Black                                                                                                         |
| Antibacterial surface (with AntiBac) | No                                                                                                                 |
| Easy surface cleaning (CeramicPlus)  | Yes                                                                                                                |
| Number of tap holes punched through  | 1                                                                                                                  |
| Number of tap holes pre-drilled      | 2                                                                                                                  |
| Underside of washbasin               | ground                                                                                                             |
| Number of bowls                      | 1                                                                                                                  |