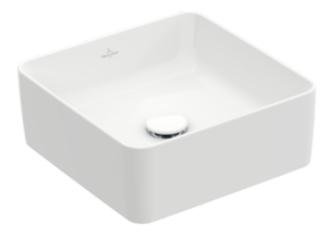

## COLLARO SURFACE-MOUNTED WASHBASIN SQUARE

## PRODUCT INFORMATION

| Article title                        | Villeroy & Boch Collaro Surface-<br>mounted washbasin, 380 x 380 x<br>145 mm, White Alpin, without<br>overflow                                                                                  |
|--------------------------------------|-------------------------------------------------------------------------------------------------------------------------------------------------------------------------------------------------|
| Article number                       | 4A213801                                                                                                                                                                                        |
| Assembly / Assembly type             | Surface-mounted                                                                                                                                                                                 |
| Assembly instructions                | Recommendation: to be installed with a gap of at least 50 mm between the washbasin and the wall                                                                                                 |
| Scope of delivery                    | 1 x surface-mounted washbasin , 1 x fastening set 1 x cut-out template                                                                                                                          |
| Depth in mm                          | 380                                                                                                                                                                                             |
| Width in mm                          | 380                                                                                                                                                                                             |
| Height in mm                         | 145                                                                                                                                                                                             |
| Interior depth                       | 100                                                                                                                                                                                             |
| Collection                           | Collaro                                                                                                                                                                                         |
|                                      | <ul> <li>when using a wall-mounted tap fitting, we recommend a projection of at least 210 mm</li> <li>Please note: unclosable outlet valve must be used with models without overflow</li> </ul> |
| Suitable for                         | Wall-mounted tap fittings, Matching Villeroy&Boch furniture Tap fitting with raised base                                                                                                        |
| Material                             | TitanCeram                                                                                                                                                                                      |
| surface                              | glossy                                                                                                                                                                                          |
| Colour name                          | White Alpin                                                                                                                                                                                     |
| With overflow                        | No                                                                                                                                                                                              |
| Shape                                | Square                                                                                                                                                                                          |
| Colour designation                   | White Alpin                                                                                                                                                                                     |
| Antibacterial surface (with AntiBac) | No                                                                                                                                                                                              |
| Easy surface cleaning (CeramicPlus)  | No                                                                                                                                                                                              |
| Underside of washbasin               | unground                                                                                                                                                                                        |
| Number of bowls                      | 1                                                                                                                                                                                               |