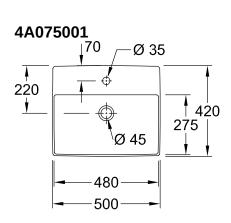

| Easy surface cleaning (CeramicPlus)  | No                                                                                                             |
| Number of tap holes punched through  | 1                                                                                                              |
| Number of tap holes pre-drilled      | 2                                                                                                              |
| Underside of washbasin               | unground                                                                                                       |
| Number of bowls                      | 1                                                                                                              |

## TECHNICAL DRAWINGS



[