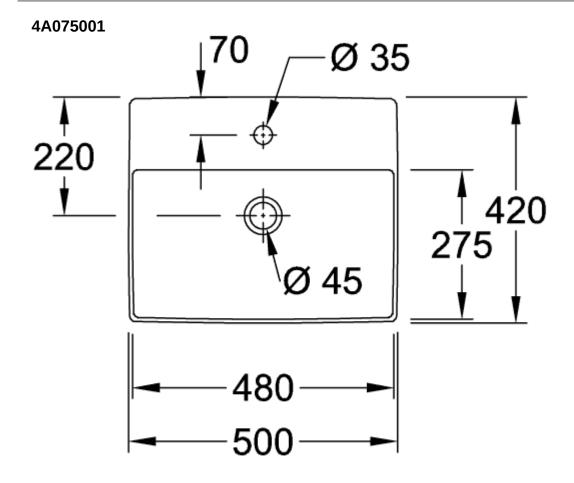

|
| Easy surface cleaning (CeramicPlus)  | No                                                                                                             |
| Number of tap holes punched through  | 1                                                                                                              |
| Number of tap holes pre-drilled      | 2                                                                                                              |
| Underside of washbasin               | unground                                                                                                       |
| Number of bowls                      | 1                                                                                                              |

## TECHNICAL DRAWINGS



[