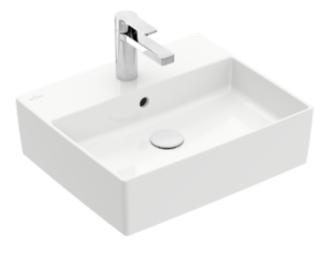

## MEMENTO 2.0 SURFACE-MOUNTED WASHBASIN RECTANGLE

## PRODUCT INFORMATION

| Article title                        | Villeroy & Boch Memento 2.0<br>Surface-mounted washbasin, 498 x<br>420 x 139 mm, White Alpin, with<br>overflow |
|--------------------------------------|----------------------------------------------------------------------------------------------------------------|
| Article number                       | 4A075001                                                                                                       |
| Assembly / Assembly type             | Surface-mounted                                                                                                |
| Assembly instructions                | Recommendation: to be installed with a gap of at least 50 mm between the washbasin and the wall                |
| Scope of delivery                    | 1 x surface-mounted washbasin , 1 x fastening set 1 x cut-out template                                         |
| Depth in mm                          | 420                                                                                                            |
| Width in mm                          | 498                                                                                                            |
| Height in mm                         | 139                                                                                                            |
| Interior depth                       | 90                                                                                                             |
| Collection                           | Memento 2.0                                                                                                    |
| Suitable for                         | 3-hole mixer, Matching<br>Villeroy&Boch furniture                                                              |
| Material                             | TitanCeram                                                                                                     |
| surface                              | glossy                                                                                                         |
| Colour name                          | White Alpin                                                                                                    |
| With overflow                        | Yes                                                                                                            |
| Shape                                | Rectangle                                                                                                      |
| Colour designation                   | White Alpin                                                                                                    |
| Antibacterial surface (with AntiBac) | No                                                                                                             |
| Easy surface cleaning (CeramicPlus)  | No                                                                                                             |
| Number of tap holes punched through  | 1                                                                                                              |
| Number of tap holes pre-drilled      | 2                                                                                                              |
| Underside of washbasin               | unground                                                                                                       |
| Number of bowls                      | 1                                                                                                              |