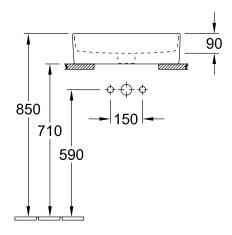

Easy surface cleaning (CeramicPlus)  | No                                                                                                             |
| Number of tap holes punched through  | 1                                                                                                              |
| Number of tap holes pre-drilled      | 2                                                                                                              |
| Underside of washbasin               | unground                                                                                                       |
| Number of bowls                      | 1                                                                                                              |

## TECHNICAL DRAWINGS



[