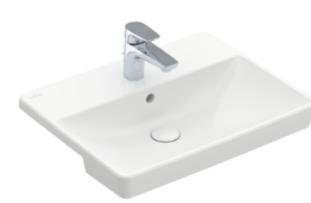

## AVENTO SEMI-RECESSED WASHBASIN RECTANGLE

## PRODUCT INFORMATION

| Article title                          | Villeroy & Boch Avento Semi-<br>recessed washbasin, 550 x 440 x<br>145 mm, White Alpin, with overflow,<br>unground |
|----------------------------------------|--------------------------------------------------------------------------------------------------------------------|
| Article number                         | 4A065501                                                                                                           |
| Assembly / Assembly type               | Semi-recessed                                                                                                      |
| Scope of delivery                      | 1 x semi-recessed washbasin , 1 x cut-out template 1 x fastening set                                               |
| Depth in mm                            | 440                                                                                                                |
| Width in mm                            | 550                                                                                                                |
| Height in mm                           | 145                                                                                                                |
| Interior depth                         | 100                                                                                                                |
| Collection                             | Avento                                                                                                             |
| Tap fitting / Tap hole information     | Please note: unclosable outlet valve<br>must be used with models without<br>overflow                               |
| Suitable for                           | 3-hole mixer                                                                                                       |
| Material                               | Sanitary ceramics                                                                                                  |
| surface                                | glossy                                                                                                             |
| Colour name                            | White Alpin                                                                                                        |
| With overflow                          | Yes                                                                                                                |
| Shape                                  | Rectangle                                                                                                          |
| Colour designation                     | White Alpin                                                                                                        |
| Antibacterial surface (with AntiBac)   | No                                                                                                                 |
| Easy surface cleaning<br>(CeramicPlus) | No                                                                                                                 |
| Number of tap holes punched through    | 1                                                                                                                  |
| Number of tap holes pre-drilled        | 2                                                                                                                  |
| Underside of washbasin                 | unground                                                                                                           |
| Number of bowls                        | 1                                                                                                                  |