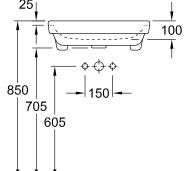

No                                                                                                                 |
| Number of tap holes punched through    | 1                                                                                                                  |
| Number of tap holes pre-drilled        | 2                                                                                                                  |
| Underside of washbasin                 | unground                                                                                                           |
| Number of bowls                        | 1                                                                                                                  |

## **TECHNICAL DRAWINGS**

4A065501







2