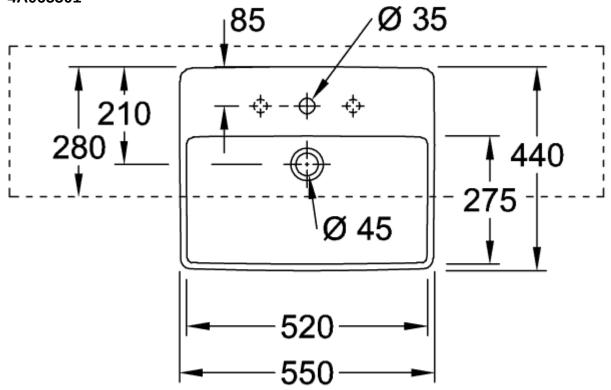

s) | No                                                                                                                 |
| Number of tap holes punched through    | 1                                                                                                                  |
| Number of tap holes pre-drilled        | 2                                                                                                                  |
| Underside of washbasin                 | unground                                                                                                           |
| Number of bowls                        | 1                                                                                                                  |

## **TECHNICAL DRAWINGS**

4A065501







2