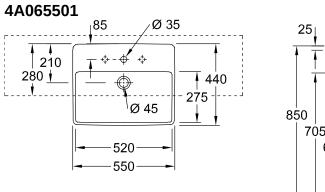

| No                                                                                                                 |
| Number of tap holes punched through    | 1                                                                                                                  |
| Number of tap holes pre-drilled        | 2                                                                                                                  |
| Underside of washbasin                 | unground                                                                                                           |
| Number of bowls                        | 1                                                                                                                  |

## **TECHNICAL DRAWINGS**

4A065501







2