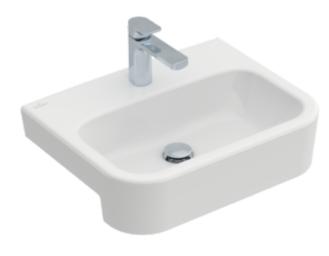

## ARCHITECTURA SEMI-RECESSED WASHBASIN RECTANGLE

## PRODUCT INFORMATION

| Article title                        | Villeroy & Boch Architectura Semi-<br>recessed washbasin, 550 x 430 x<br>170 mm, White Alpin, without<br>overflow, unground |
|--------------------------------------|-----------------------------------------------------------------------------------------------------------------------------|
| Article number                       | 41905601                                                                                                                    |
| Assembly / Assembly type             | Semi-recessed                                                                                                               |
| Scope of delivery                    | 1 x semi-recessed washbasin                                                                                                 |
| Depth in mm                          | 430                                                                                                                         |
| Width in mm                          | 550                                                                                                                         |
| Height in mm                         | 170                                                                                                                         |
| Interior depth                       | 120                                                                                                                         |
| Collection                           | Architectura                                                                                                                |
| Tap fitting / Tap hole information   | Please note: unclosable outlet valve must be used with models without overflow                                              |
| Suitable for                         | 3-hole mixer                                                                                                                |
| Material                             | Sanitary ceramics                                                                                                           |
| surface                              | glossy                                                                                                                      |
| Colour name                          | White Alpin                                                                                                                 |
| With overflow                        | No                                                                                                                          |
| Shape                                | Rectangle                                                                                                                   |
| Colour designation                   | White Alpin                                                                                                                 |
| Antibacterial surface (with AntiBac) | No                                                                                                                          |
| Easy surface cleaning (CeramicPlus)  | No                                                                                                                          |
| Number of tap holes punched through  | 1                                                                                                                           |
| Number of tap holes pre-drilled      | 2                                                                                                                           |
| Underside of washbasin               | unground                                                                                                                    |
| Number of bowls                      | 1                                                                                                                           |