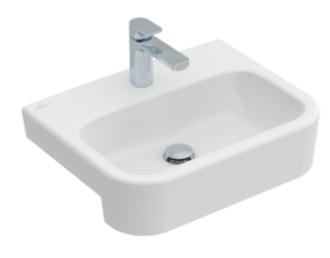

## ARCHITECTURA SEMI-RECESSED WASHBASIN RECTANGLE

## PRODUCT INFORMATION

| Article title                        | Villeroy & Boch Architectura Semi-<br>recessed washbasin, 550 x 430 x<br>170 mm, White Alpin, without<br>overflow, unground |
|--------------------------------------|-----------------------------------------------------------------------------------------------------------------------------|
| Article number                       | 41905601                                                                                                                    |
| Assembly / Assembly type             | Semi-recessed                                                                                                               |
| Scope of delivery                    | 1 x semi-recessed washbasin                                                                                                 |
| Depth in mm                          | 430                                                                                                                         |
| Width in mm                          | 550                                                                                                                         |
| Height in mm                         | 170                                                                                                                         |
| Interior depth                       | 120                                                                                                                         |
| Collection                           | Architectura                                                                                                                |
| Tap fitting / Tap hole information   | Please note: unclosable outlet valve must be used with models without overflow                                              |
| Suitable for                         | 3-hole mixer                                                                                                                |
| Material                             | Sanitary ceramics                                                                                                           |
| surface                              | glossy                                                                                                                      |
| Colour name                          | White Alpin                                                                                                                 |
| With overflow                        | No                                                                                                                          |
| Shape                                | Rectangle                                                                                                                   |
| Colour designation                   | White Alpin                                                                                                                 |
| Antibacterial surface (with AntiBac) | No                                                                                                                          |
| Easy surface cleaning (CeramicPlus)  | No                                                                                                                          |
| Number of tap holes punched through  | 1                                                                                                                           |
| Number of tap holes pre-drilled      | 2                                                                                                                           |
| Underside of washbasin               | unground                                                                                                                    |
| Number of bowls                      | 1                                                                                                                           |