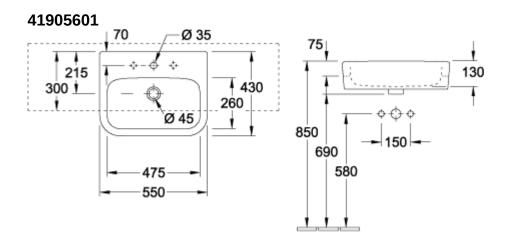

|
| Number of tap holes punched through  | 1                                                                                                                           |
| Number of tap holes pre-drilled      | 2                                                                                                                           |
| Underside of washbasin               | unground                                                                                                                    |
| Number of bowls                      | 1                                                                                                                           |

## TECHNICAL DRAWINGS