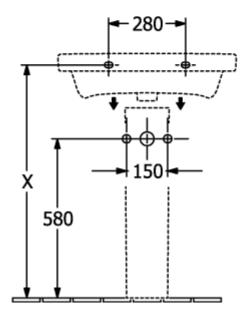

|
| Antibacterial surface (with AntiBac) | No                                                                                              |
| Easy surface cleaning (CeramicPlus)  | No                                                                                              |
| Number of tap holes punched through  | 1                                                                                               |
| Number of tap holes pre-drilled      | 2                                                                                               |
| Number of bowls                      | 1                                                                                               |

## TECHNICAL DRAWINGS