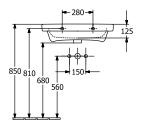

|
| Antibacterial surface (with AntiBac) | No                                                                                              |
| Easy surface cleaning (CeramicPlus)  | No                                                                                              |
| Number of tap holes punched through  | 1                                                                                               |
| Number of tap holes pre-drilled      | 2                                                                                               |
| Number of bowls                      | 1                                                                                               |

## TECHNICAL DRAWINGS