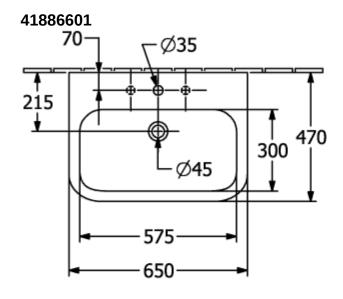

|
| Antibacterial surface (with AntiBac) | No                                                                                              |
| Easy surface cleaning (CeramicPlus)  | No                                                                                              |
| Number of tap holes punched through  | 1                                                                                               |
| Number of tap holes pre-drilled      | 2                                                                                               |
| Number of bowls                      | 1                                                                                               |

## TECHNICAL DRAWINGS