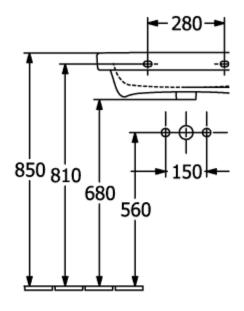

|
| Antibacterial surface (with AntiBac) | No                                                                                              |
| Easy surface cleaning (CeramicPlus)  | No                                                                                              |
| Number of tap holes punched through  | 1                                                                                               |
| Number of tap holes pre-drilled      | 2                                                                                               |
| Number of bowls                      | 1                                                                                               |

## TECHNICAL DRAWINGS