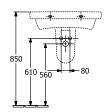

|
| Antibacterial surface (with AntiBac) | No                                                                                              |
| Easy surface cleaning (CeramicPlus)  | No                                                                                              |
| Number of tap holes punched through  | 1                                                                                               |
| Number of tap holes pre-drilled      | 2                                                                                               |
| Number of bowls                      | 1                                                                                               |

## TECHNICAL DRAWINGS