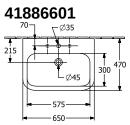

## PRODUCT INFORMATION

| Article title                        | Villeroy & Boch Architectura<br>Washbasin, 650 x 470 x 180 mm,<br>White Alpin, without overflow |
|--------------------------------------|-------------------------------------------------------------------------------------------------|
| Article number                       | 41886601                                                                                        |
| Assembly / Assembly type             | wall-mounted                                                                                    |
| Scope of delivery                    | 1 x washbasin                                                                                   |
| Depth in mm                          | 470                                                                                             |
| Width in mm                          | 650                                                                                             |
| Height in mm                         | 180                                                                                             |
| Interior depth                       | 125                                                                                             |
| Collection                           | Architectura                                                                                    |
| Tap fitting / Tap hole information   | Please note: unclosable outlet valve must be used with models without overflow                  |
| Suitable for                         | 3-hole mixer                                                                                    |
| Material                             | Sanitary ceramics                                                                               |
| surface                              | glossy                                                                                          |
| Colour name                          | White Alpin                                                                                     |
| With overflow                        | No                                                                                              |
| Shape                                | Rectangle                                                                                       |
| Colour designation                   | White Alpin                                                                                     |
| Antibacterial surface (with AntiBac) | No                                                                                              |
| Easy surface cleaning (CeramicPlus)  | No                                                                                              |
| Number of tap holes punched through  | 1                                                                                               |
| Number of tap holes pre-drilled      | 2                                                                                               |
| Number of bowls                      | 1                                                                                               |

## TECHNICAL DRAWINGS