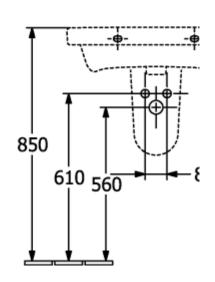

|
| Antibacterial surface (with AntiBac) | No                                                                                              |
| Easy surface cleaning (CeramicPlus)  | No                                                                                              |
| Number of tap holes punched through  | 1                                                                                               |
| Number of tap holes pre-drilled      | 2                                                                                               |
| Number of bowls                      | 1                                                                                               |

## TECHNICAL DRAWINGS