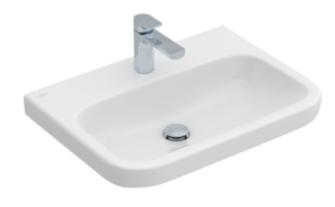

## ARCHITECTURA WASHBASIN RECTANGLE

## PRODUCT INFORMATION

| Article title                        | Villeroy & Boch Architectura<br>Washbasin, 650 x 470 x 180 mm,<br>White Alpin, without overflow |
|--------------------------------------|-------------------------------------------------------------------------------------------------|
| Article number                       | 41886601                                                                                        |
| Assembly / Assembly type             | wall-mounted                                                                                    |
| Scope of delivery                    | 1 x washbasin                                                                                   |
| Depth in mm                          | 470                                                                                             |
| Width in mm                          | 650                                                                                             |
| Height in mm                         | 180                                                                                             |
| Interior depth                       | 125                                                                                             |
| Collection                           | Architectura                                                                                    |
| Tap fitting / Tap hole information   | Please note: unclosable outlet valve must be used with models without overflow                  |
| Suitable for                         | 3-hole mixer                                                                                    |
| Material                             | Sanitary ceramics                                                                               |
| surface                              | glossy                                                                                          |
| Colour name                          | White Alpin                                                                                     |
| With overflow                        | No                                                                                              |
| Shape                                | Rectangle                                                                                       |
| Colour designation                   | White Alpin                                                                                     |
| Antibacterial surface (with AntiBac) | No                                                                                              |
| Easy surface cleaning (CeramicPlus)  | No                                                                                              |
| Number of tap holes punched through  | 1                                                                                               |
| Number of tap holes pre-drilled      | 2                                                                                               |
| Number of bowls                      | 1                                                                                               |