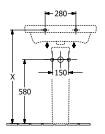

|
| Antibacterial surface (with AntiBac) | No                                                                                              |
| Easy surface cleaning (CeramicPlus)  | No                                                                                              |
| Number of tap holes punched through  | 1                                                                                               |
| Number of tap holes pre-drilled      | 2                                                                                               |
| Number of bowls                      | 1                                                                                               |

## TECHNICAL DRAWINGS