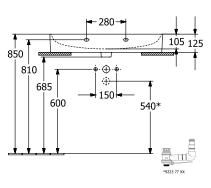

## PRODUCT INFORMATION

| Article title                          | Villeroy & Boch Finion Washbasin,<br>800 x 470 x 165 mm, White Alpin<br>CeramicPlus, without overflow,<br>ground |
|----------------------------------------|------------------------------------------------------------------------------------------------------------------|
| Article number                         | 41688LR1                                                                                                         |
| Assembly / Assembly type               | wall-mounted                                                                                                     |
| Scope of delivery                      | 1 x washbasin , 1 x non-closing<br>outlet valve with ceramic valve<br>cover                                      |
| Depth in mm                            | 470                                                                                                              |
| Width in mm                            | 800                                                                                                              |
| Height in mm                           | 165                                                                                                              |
| Interior depth                         | 105                                                                                                              |
| Collection                             | Finion                                                                                                           |
| Suitable for                           | 3-hole mixer, Matching<br>Villeroy&Boch furniture                                                                |
| Material                               | TitanCeram                                                                                                       |
| surface                                | glossy                                                                                                           |
| Colour name                            | White Alpin CeramicPlus                                                                                          |
| With overflow                          | No                                                                                                               |
| Shape                                  | Rectangle                                                                                                        |
| Colour designation                     | White Alpin                                                                                                      |
| Antibacterial surface (with AntiBac)   | No                                                                                                               |
| Easy surface cleaning<br>(CeramicPlus) | Yes                                                                                                              |
| Number of tap holes punched through    | 1                                                                                                                |
| Number of tap holes pre-drilled        | 2                                                                                                                |
| Underside of washbasin                 | ground                                                                                                           |
| Number of bowls                        | 1                                                                                                                |

## TECHNICAL DRAWINGS

| FINION<br>41688C 41688L | <u> </u>                |
|-------------------------|-------------------------|
| V02 / 05.11.2021        | Villeroy & Boch<br>1740 |