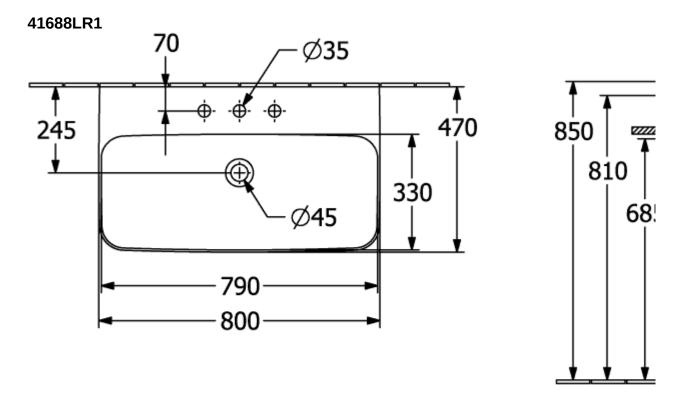

## PRODUCT INFORMATION

| Article title                          | Villeroy & Boch Finion Washbasin,<br>800 x 470 x 165 mm, White Alpin<br>CeramicPlus, without overflow,<br>ground |
|----------------------------------------|------------------------------------------------------------------------------------------------------------------|
| Article number                         | 41688LR1                                                                                                         |
| Assembly / Assembly type               | wall-mounted                                                                                                     |
| Scope of delivery                      | 1 x washbasin , 1 x non-closing<br>outlet valve with ceramic valve<br>cover                                      |
| Depth in mm                            | 470                                                                                                              |
| Width in mm                            | 800                                                                                                              |
| Height in mm                           | 165                                                                                                              |
| Interior depth                         | 105                                                                                                              |
| Collection                             | Finion                                                                                                           |
| Suitable for                           | 3-hole mixer, Matching<br>Villeroy&Boch furniture                                                                |
| Material                               | TitanCeram                                                                                                       |
| surface                                | glossy                                                                                                           |
| Colour name                            | White Alpin CeramicPlus                                                                                          |
| With overflow                          | No                                                                                                               |
| Shape                                  | Rectangle                                                                                                        |
| Colour designation                     | White Alpin                                                                                                      |
| Antibacterial surface (with AntiBac)   | No                                                                                                               |
| Easy surface cleaning<br>(CeramicPlus) | Yes                                                                                                              |
| Number of tap holes punched through    | 1                                                                                                                |
| Number of tap holes pre-drilled        | 2                                                                                                                |
| Underside of washbasin                 | ground                                                                                                           |
| Number of bowls                        | 1                                                                                                                |

## TECHNICAL DRAWINGS

| FINION<br>41688C 41688L | <u> </u>                |
|-------------------------|-------------------------|
| V02 / 05.11.2021        | Villeroy & Boch<br>1740 |