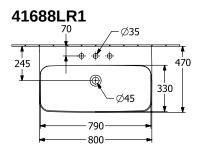

## PRODUCT INFORMATION

| Article title                          | Villeroy & Boch Finion Washbasin,<br>800 x 470 x 165 mm, White Alpin<br>CeramicPlus, without overflow,<br>ground |
|----------------------------------------|------------------------------------------------------------------------------------------------------------------|
| Article number                         | 41688LR1                                                                                                         |
| Assembly / Assembly type               | wall-mounted                                                                                                     |
| Scope of delivery                      | 1 x washbasin , 1 x non-closing<br>outlet valve with ceramic valve<br>cover                                      |
| Depth in mm                            | 470                                                                                                              |
| Width in mm                            | 800                                                                                                              |
| Height in mm                           | 165                                                                                                              |
| Interior depth                         | 105                                                                                                              |
| Collection                             | Finion                                                                                                           |
| Suitable for                           | 3-hole mixer, Matching<br>Villeroy&Boch furniture                                                                |
| Material                               | TitanCeram                                                                                                       |
| surface                                | glossy                                                                                                           |
| Colour name                            | White Alpin CeramicPlus                                                                                          |
| With overflow                          | No                                                                                                               |
| Shape                                  | Rectangle                                                                                                        |
| Colour designation                     | White Alpin                                                                                                      |
| Antibacterial surface (with AntiBac)   | No                                                                                                               |
| Easy surface cleaning<br>(CeramicPlus) | Yes                                                                                                              |
| Number of tap holes punched through    | 1                                                                                                                |
| Number of tap holes pre-drilled        | 2                                                                                                                |
| Underside of washbasin                 | ground                                                                                                           |
| Number of bowls                        | 1                                                                                                                |

## TECHNICAL DRAWINGS

| FINION<br>41688C 41688L | <u> </u>                |
|-------------------------|-------------------------|
| V02 / 05.11.2021        | Villeroy & Boch<br>1740 |