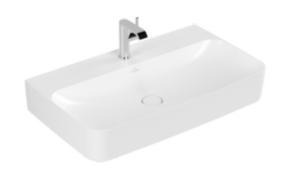

## FINION WASHBASIN RECTANGLE

## PRODUCT INFORMATION

| Article title                        | Villeroy & Boch Finion Washbasin,<br>800 x 470 x 165 mm, Stone White<br>CeramicPlus, with concealed<br>overflow |
|--------------------------------------|-----------------------------------------------------------------------------------------------------------------|
| Article number                       | 416884RW                                                                                                        |
| Assembly / Assembly type             | wall-mounted                                                                                                    |
| Scope of delivery                    | 1 x washbasin , 1 x concealed<br>ViFlow overflow with ceramic valve<br>cover                                    |
| Depth in mm                          | 470                                                                                                             |
| Width in mm                          | 800                                                                                                             |
| Height in mm                         | 165                                                                                                             |
| Interior depth                       | 105                                                                                                             |
| Collection                           | Finion                                                                                                          |
| Suitable for                         | 3-hole mixer                                                                                                    |
| Material                             | TitanCeram                                                                                                      |
| surface                              | matt                                                                                                            |
| Colour name                          | Stone White CeramicPlus                                                                                         |
| With overflow                        | Yes                                                                                                             |
| Shape                                | Rectangle                                                                                                       |
| Colour designation                   | Stone White                                                                                                     |
| Antibacterial surface (with AntiBac) | No                                                                                                              |
| Easy surface cleaning (CeramicPlus)  | Yes                                                                                                             |
| Number of tap holes punched through  | 1                                                                                                               |
| Number of tap holes pre-drilled      | 2                                                                                                               |
| Number of bowls                      | 1                                                                                                               |