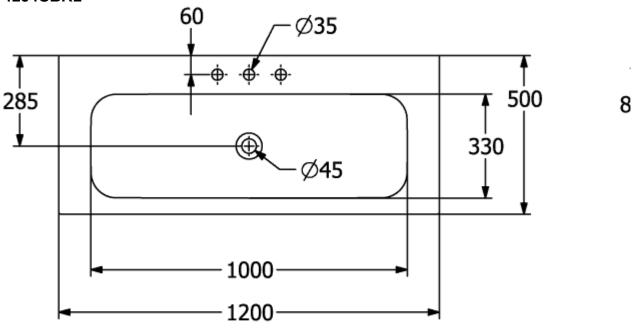

#### PRODUCT INFORMATION

| Article title                        | Villeroy & Boch Finion Vanity<br>washbasin, 1200 x 500 x 160 mm,<br>White Alpin CeramicPlus, with<br>concealed overflow, unground |
|--------------------------------------|-----------------------------------------------------------------------------------------------------------------------------------|
| Article number                       | 4164CBR1                                                                                                                          |
| Assembly / Assembly type             | surface-mounted installation                                                                                                      |
| Assembly instructions                | supporting the washbasin with a suitable furniture frame                                                                          |
| Scope of delivery                    | 1 x vanity washbasin , 1 x concealed ViFlow overflow with ceramic valve cover                                                     |
| Depth in mm                          | 500                                                                                                                               |
| Width in mm                          | 1200                                                                                                                              |
| Height in mm                         | 160                                                                                                                               |
| Interior depth                       | 100                                                                                                                               |
| Collection                           | Finion                                                                                                                            |
| Suitable for                         | 1-hole mixer, Matching<br>Villeroy&Boch furniture                                                                                 |
| Material                             | TitanCeram                                                                                                                        |
| surface                              | glossy                                                                                                                            |
| Colour name                          | White Alpin CeramicPlus                                                                                                           |
| With overflow                        | Yes                                                                                                                               |
| Design Awards                        | iF Product Design Award 2017                                                                                                      |
| Shape                                | Rectangle                                                                                                                         |
| Colour designation                   | White Alpin                                                                                                                       |
| Antibacterial surface (with AntiBac) | No                                                                                                                                |
| Easy surface cleaning (CeramicPlus)  | Yes                                                                                                                               |
| Number of tap holes punched through  | 1                                                                                                                                 |
| Underside of washbasin               | unground                                                                                                                          |
| Number of bowls                      | 1                                                                                                                                 |

### TECHNICAL DRAWINGS

# 4164CBR1