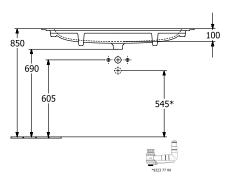

|
| Easy surface cleaning (CeramicPlus)  | Yes                                                                                                                               |
| Number of tap holes punched through  | 1                                                                                                                                 |
| Underside of washbasin               | unground                                                                                                                          |
| Number of bowls                      | 1                                                                                                                                 |

### TECHNICAL DRAWINGS

# 4164CBR1