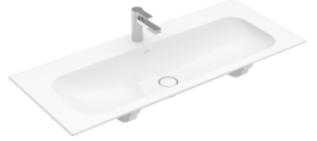

#### PRODUCT INFORMATION

| Article title                        | Villeroy & Boch Finion Vanity<br>washbasin, 1200 x 500 x 160 mm,<br>White Alpin CeramicPlus, with<br>concealed overflow, unground |
|--------------------------------------|-----------------------------------------------------------------------------------------------------------------------------------|
| Article number                       | 4164CBR1                                                                                                                          |
| Assembly / Assembly type             | surface-mounted installation                                                                                                      |
| Assembly instructions                | supporting the washbasin with a suitable furniture frame                                                                          |
| Scope of delivery                    | 1 x vanity washbasin , 1 x concealed ViFlow overflow with ceramic valve cover                                                     |
| Depth in mm                          | 500                                                                                                                               |
| Width in mm                          | 1200                                                                                                                              |
| Height in mm                         | 160                                                                                                                               |
| Interior depth                       | 100                                                                                                                               |
| Collection                           | Finion                                                                                                                            |
| Suitable for                         | 1-hole mixer, Matching<br>Villeroy&Boch furniture                                                                                 |
| Material                             | TitanCeram                                                                                                                        |
| surface                              | glossy                                                                                                                            |
| Colour name                          | White Alpin CeramicPlus                                                                                                           |
| With overflow                        | Yes                                                                                                                               |
| Design Awards                        | iF Product Design Award 2017                                                                                                      |
| Shape                                | Rectangle                                                                                                                         |
| Colour designation                   | White Alpin                                                                                                                       |
| Antibacterial surface (with AntiBac) | No                                                                                                                                |
| Easy surface cleaning (CeramicPlus)  | Yes                                                                                                                               |
| Number of tap holes punched through  | 1                                                                                                                                 |
| Underside of washbasin               | unground                                                                                                                          |
| Number of bowls                      | 1                                                                                                                                 |