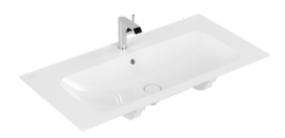

## PRODUCT INFORMATION

| Article title                        | Villeroy & Boch Finion Vanity<br>washbasin, 1000 x 500 x 160 mm,<br>White Alpin CeramicPlus, with<br>concealed overflow, unground |
|--------------------------------------|-----------------------------------------------------------------------------------------------------------------------------------|
| Article number                       | 4164ABR1                                                                                                                          |
| Assembly / Assembly type             | surface-mounted installation                                                                                                      |
| Assembly instructions                | supporting the washbasin with a suitable furniture frame                                                                          |
| Scope of delivery                    | 1 x vanity washbasin , 1 x concealed ViFlow overflow with ceramic valve cover                                                     |
| Depth in mm                          | 500                                                                                                                               |
| Width in mm                          | 1000                                                                                                                              |
| Height in mm                         | 160                                                                                                                               |
| Interior depth                       | 100                                                                                                                               |
| Collection                           | Finion                                                                                                                            |
| Suitable for                         | 1-hole mixer, Matching Villeroy&Boch furniture                                                                                    |
| Material                             | TitanCeram                                                                                                                        |
| surface                              | glossy                                                                                                                            |
| Colour name                          | White Alpin CeramicPlus                                                                                                           |
| With overflow                        | Yes                                                                                                                               |
| Shape                                | Rectangle                                                                                                                         |
| Colour designation                   | White Alpin                                                                                                                       |
| Antibacterial surface (with AntiBac) | No                                                                                                                                |
| Easy surface cleaning (CeramicPlus)  | Yes                                                                                                                               |
| Number of tap holes punched through  | 1                                                                                                                                 |
| Underside of washbasin               | unground                                                                                                                          |
| Number of bowls                      | 1                                                                                                                                 |