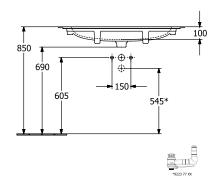

|
| Easy surface cleaning (CeramicPlus)  | Yes                                                                                                                               |
| Number of tap holes punched through  | 1                                                                                                                                 |
| Underside of washbasin               | unground                                                                                                                          |
| Number of bowls                      | 1                                                                                                                                 |

## TECHNICAL DRAWINGS