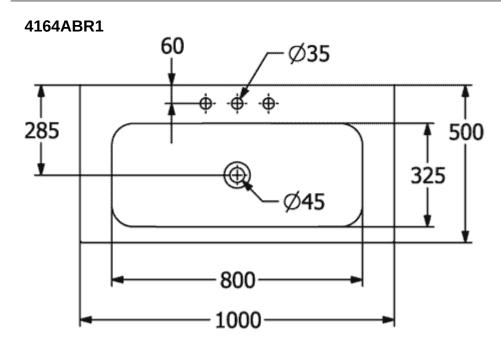

|
| Easy surface cleaning (CeramicPlus)  | Yes                                                                                                                               |
| Number of tap holes punched through  | 1                                                                                                                                 |
| Underside of washbasin               | unground                                                                                                                          |
| Number of bowls                      | 1                                                                                                                                 |

## TECHNICAL DRAWINGS