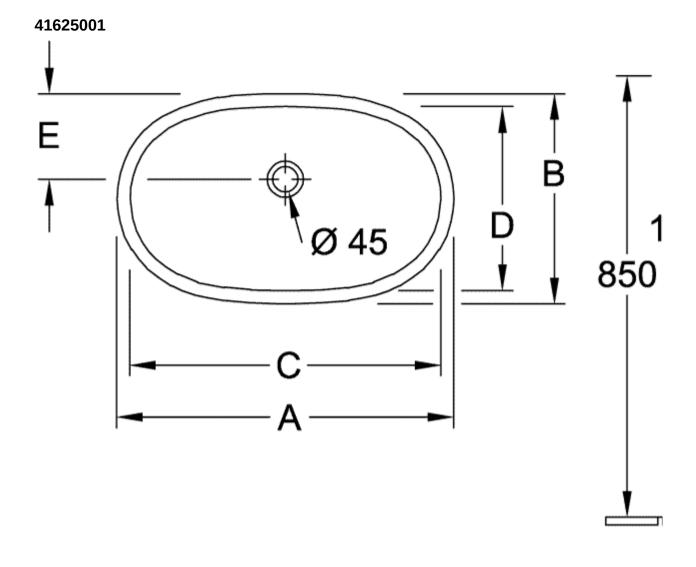

## TECHNICAL DRAWINGS

2

|         | A   | B   | C   | D   | E   | M   | Р   |
|---------|-----|-----|-----|-----|-----|-----|-----|
| 4162 60 |     |     |     |     |     |     |     |
| 4162 50 | 580 | 370 | 530 | 320 | 145 | 200 | 150 |