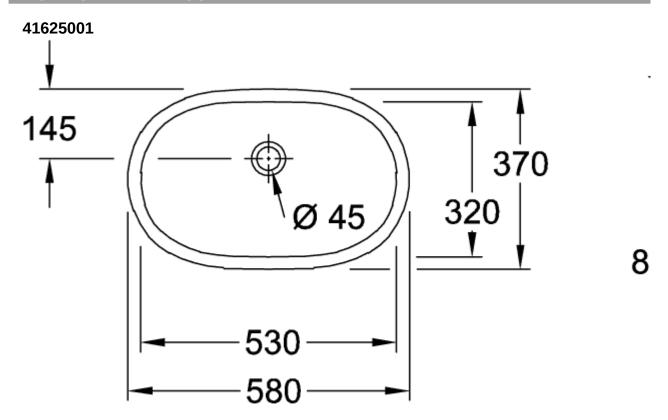

## TECHNICAL DRAWINGS

2

|         | A   | B   | C   | D   | E   | M   | Р   |
|---------|-----|-----|-----|-----|-----|-----|-----|
| 4162 60 |     |     |     |     |     |     |     |
| 4162 50 | 580 | 370 | 530 | 320 | 145 | 200 | 150 |