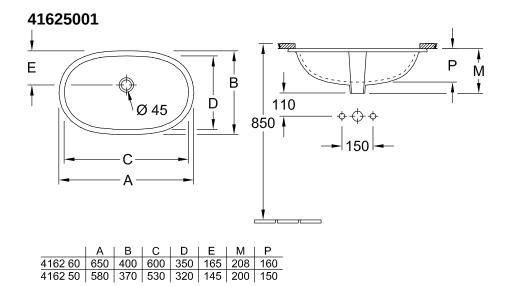

## TECHNICAL DRAWINGS

2

|         | A   | B   | C   | D   | E   | M   | Р   |
|---------|-----|-----|-----|-----|-----|-----|-----|
| 4162 60 |     |     |     |     |     |     |     |
| 4162 50 | 580 | 370 | 530 | 320 | 145 | 200 | 150 |