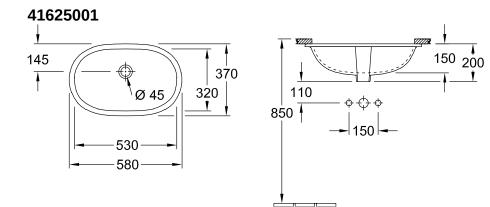

## TECHNICAL DRAWINGS

2

|         | A   | B   | C   | D   | E   | M   | Р   |
|---------|-----|-----|-----|-----|-----|-----|-----|
| 4162 60 |     |     |     |     |     |     |     |
| 4162 50 | 580 | 370 | 530 | 320 | 145 | 200 | 150 |