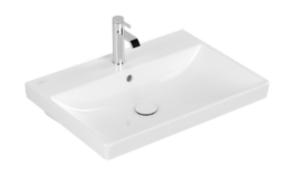

## AVENTO WASHBASIN RECTANGLE

## PRODUCT INFORMATION

| Article title                        | Villeroy & Boch Avento Washbasin,<br>650 x 470 x 180 mm, White Alpin,<br>with overflow |
|--------------------------------------|----------------------------------------------------------------------------------------|
| Article number                       | 41586501                                                                               |
| Assembly / Assembly type             | wall-mounted                                                                           |
| Scope of delivery                    | 1 x washbasin                                                                          |
| Depth in mm                          | 470                                                                                    |
| Width in mm                          | 650                                                                                    |
| Height in mm                         | 180                                                                                    |
| Interior depth                       | 110                                                                                    |
| Collection                           | Avento                                                                                 |
| Suitable for                         | 3-hole mixer, Matching<br>Villeroy&Boch furniture                                      |
| Material                             | Sanitary ceramics                                                                      |
| surface                              | glossy                                                                                 |
| Colour name                          | White Alpin                                                                            |
| With overflow                        | Yes                                                                                    |
| Shape                                | Rectangle                                                                              |
| Colour designation                   | White Alpin                                                                            |
| Antibacterial surface (with AntiBac) | No                                                                                     |
| Easy surface cleaning (CeramicPlus)  | No                                                                                     |
| Number of tap holes punched through  | 1                                                                                      |
| Number of tap holes pre-drilled      | 2                                                                                      |
| Number of bowls                      | 1                                                                                      |