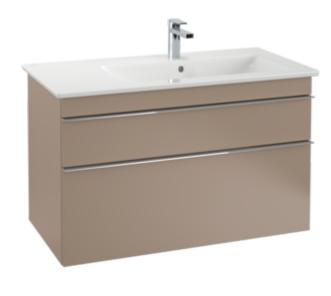

## VENTICELLO VANITY WASHBASIN RECTANGLE

## PRODUCT INFORMATION

| Article title                        | Villeroy & Boch Venticello Vanity<br>washbasin, 1000 x 500 x 170 mm,<br>White Alpin, with overflow |
|--------------------------------------|----------------------------------------------------------------------------------------------------|
| Article number                       | 4134R101                                                                                           |
| Assembly / Assembly type             | wall-mounted                                                                                       |
| Scope of delivery                    | 1 x vanity washbasin                                                                               |
| Depth in mm                          | 500                                                                                                |
| Width in mm                          | 1000                                                                                               |
| Height in mm                         | 170                                                                                                |
| Interior depth                       | 120                                                                                                |
| Collection                           | Venticello                                                                                         |
| Suitable for                         | 3-hole mixer, Matching Villeroy&Boch furniture                                                     |
| Material                             | Sanitary ceramics                                                                                  |
| surface                              | glossy                                                                                             |
| Colour name                          | White Alpin                                                                                        |
| With overflow                        | Yes                                                                                                |
| Shape                                | Rectangle                                                                                          |
| Colour designation                   | White Alpin                                                                                        |
| Antibacterial surface (with AntiBac) | No                                                                                                 |
| Easy surface cleaning (CeramicPlus)  | No                                                                                                 |
| Number of tap holes punched through  | 1                                                                                                  |
| Number of tap holes pre-drilled      | 2                                                                                                  |
| Number of bowls                      | 1                                                                                                  |