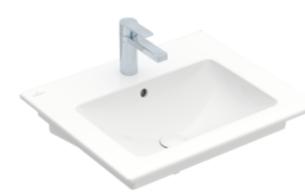

## PRODUCT INFORMATION

| Article title                          | Villeroy & Boch Venticello<br>Washbasin, 600 x 500 x 165 mm,<br>White Alpin, with overflow, ground |
|----------------------------------------|----------------------------------------------------------------------------------------------------|
| Article number                         | 4124G601                                                                                           |
| Assembly / Assembly type               | wall-mounted                                                                                       |
| Scope of delivery                      | 1 x washbasin                                                                                      |
| Depth in mm                            | 500                                                                                                |
| Width in mm                            | 600                                                                                                |
| Height in mm                           | 165                                                                                                |
| Interior depth                         | 120                                                                                                |
| Collection                             | Venticello                                                                                         |
| Suitable for                           | 3-hole mixer                                                                                       |
| Material                               | Sanitary ceramics                                                                                  |
| surface                                | glossy                                                                                             |
| Colour name                            | White Alpin                                                                                        |
| With overflow                          | Yes                                                                                                |
| Shape                                  | Rectangle                                                                                          |
| Colour designation                     | White Alpin                                                                                        |
| Antibacterial surface (with AntiBac)   | No                                                                                                 |
| Easy surface cleaning<br>(CeramicPlus) | No                                                                                                 |
| Number of tap holes punched through    | 1                                                                                                  |
| Number of tap holes pre-drilled        | 2                                                                                                  |
| Underside of washbasin                 | ground                                                                                             |
| Number of bowls                        | 1                                                                                                  |