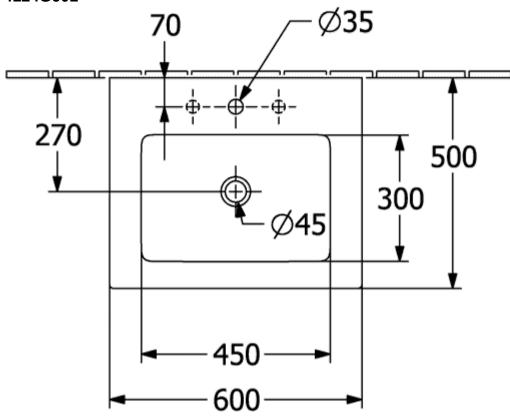

|
| Easy surface cleaning<br>(CeramicPlus) | No                                                                                                 |
| Number of tap holes punched through    | 1                                                                                                  |
| Number of tap holes pre-drilled        | 2                                                                                                  |
| Underside of washbasin                 | ground                                                                                             |
| Number of bowls                        | 1                                                                                                  |

## **TECHNICAL DRAWINGS**

4124G601