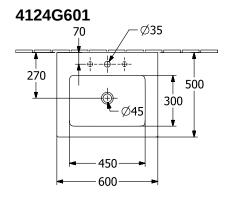

|
| Easy surface cleaning<br>(CeramicPlus) | No                                                                                                 |
| Number of tap holes punched through    | 1                                                                                                  |
| Number of tap holes pre-drilled        | 2                                                                                                  |
| Underside of washbasin                 | ground                                                                                             |
| Number of bowls                        | 1                                                                                                  |

## **TECHNICAL DRAWINGS**

4124G601